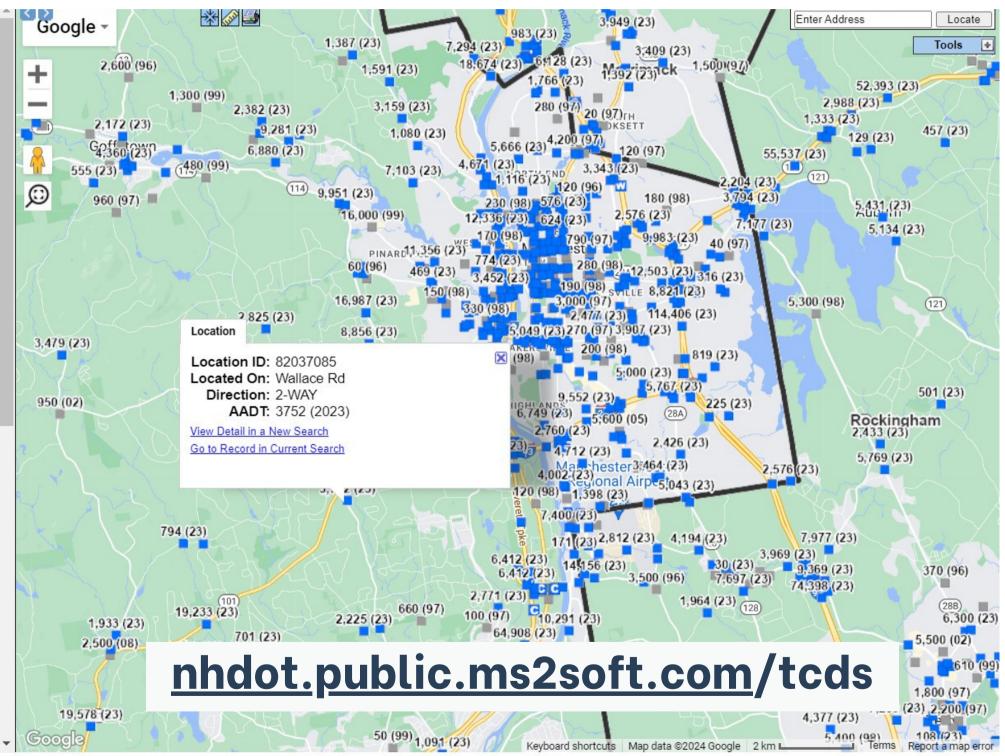

|        | Kid                | ider St 3        | St. St.                   | Manchester                         |
|                                   |                                                  |        | rewing Com         | npany            | Bridge St  Law Offices of | 28 28 28                           |
|                                   |                                                  |        | 0                  |                  | Normand Higham            | 28 CO                              |
|                                   |                                                  |        |                    | Red Arrow Diner  | Normand/Higham - Pe<br>Ω  | Pizza Hut                          |

#### NHDOT INTERACTIVE MAP





### TOWNS CAN REQUEST COUNTS



https://www.snhpc.org/home/pages/how-can-we-help



# QUESTIONS?