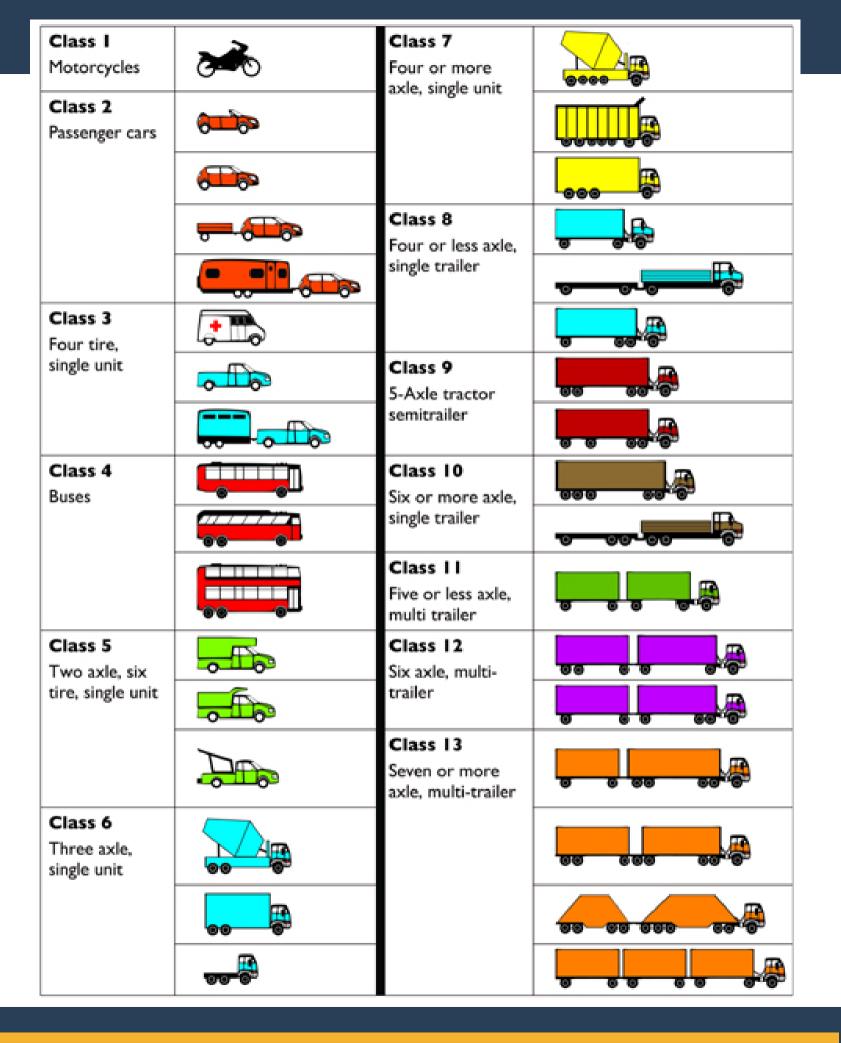

#### TYPES OF COUNTS

- Volume only (1 tube)
- Class low volume (2 tubes)
- Class high volume
   (2 knotted tubes)