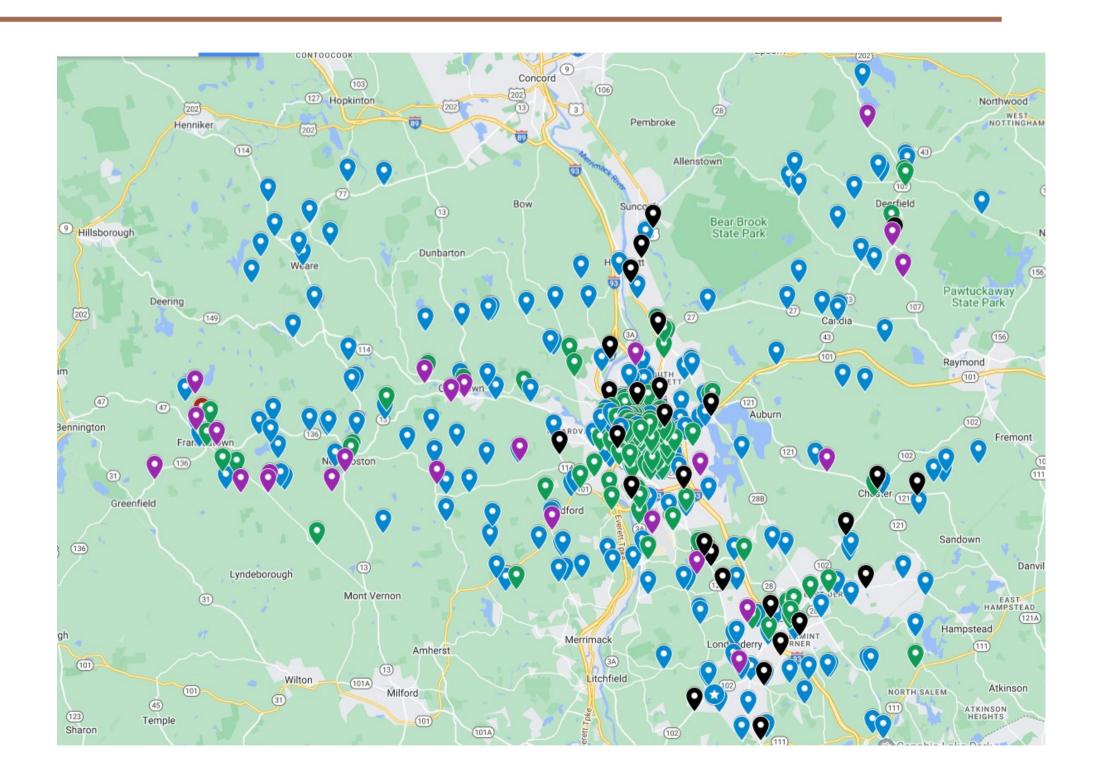

#### SEASON AT-A-GLANCE

- 399 locations in all 14 communities
- 31 weeks (Apr-Nov)
- 15-20 counts per week
- Dry run 4/9, first full week 4/15
- Town requests from 2 towns (4 counts total)

#### BREAKDOWN BY TOWN

Auburn

| WE                                | EKLY SET LIST                                    | 5      | Angela' & Chees    | s Pasta se Shop  | Dunkin' Ash's             | Tory Rd Hemlock: Vebster St Oak St |
|-----------------------------------|--------------------------------------------------|--------|--------------------|------------------|---------------------------|------------------------------------|
| WEEK 1: MONDAY 4/10 - MONDAY 4/17 |                                                  |        |                    |                  |                           |                                    |
| MUNI                              | CounterID LOCATION                               | ~AADT  | SETUP BOX # PICKUP |                  |                           |                                    |
| 1 MANCHESTER                      | 822851955010 CANAL ST NORTH OF SPRING ST (NB-SB) | 9,100  |                    |                  | erty St 🔾                 | Salmon St                          |
| 2 MANCHESTER                      | 822851720000 N COMMERCIAL ST NORTH OF ARMS ST    | 4,300  |                    | Salmon           |                           | Mapie                              |
| 3 MANCHESTER                      | 822851780000 UNION ST NORTH OF ORANGE ST         | 4,400  |                    |                  | Beech St                  | Sagamore St                        |
| 4 MANCHESTER                      | 822851820000 HARRISON ST EAST OF UNION ST        | 1,100  |                    | e gamore St      |                           | 0                                  |
| 5 MANCHESTER                      | 822851830000 HARRISON ST EAST OF MAPLE ST        | 700    |                    | Sagamore St      |                           | Blodget St                         |
| 6 MANCHESTER                      | 285510 BROOK ST WEST OF MAPLE ST                 | 900    |                    | 9                |                           |                                    |
| 7 MANCHESTER                      | 822851850000 MAPLE ST SOUTH OF LODGE ST          | 4,000  |                    | Blodget St       |                           |                                    |
| 8 MANCHESTER                      | 285940 SALMON ST WEST OF MAPLE ST                | 1,600  |                    |                  | To Share Br<br>Company    | ewing                              |
| 9 MANCHESTER                      | 822851910000 SALMON ST EAST OF OAK ST            | 900    |                    |                  | zei St                    | 28                                 |
| 0 MANCHESTER                      | 822850995010 HOOKSETT RD NORTH OF WEBSTER ST     | 11,400 |                    | 9                |                           |                                    |
| 1 MANCHESTER                      | 822852200000 WEBSTER ST EAST OF UNION ST         | 12,400 |                    | Prospect St      |                           | Currier Museum of                  |
| 2 MANCHESTER                      | 285974 SALMON ST WEST OF UNION ST                | 2,400  |                    | New Inkland Tatt | too Myrtie St             |                                    |
| 3 MANCHESTER                      | 812851900000 SALMON ST EAST OF UNION ST          | 2,200  |                    |                  |                           | +                                  |
| 4 MANCHESTER                      | 822851860000 UNION ST NORTH OF BLODGET ST        | 3,700  |                    | Orange St        |                           | Ash St                             |
| 5 MANCHESTER                      | 285578 BROOK ST WEST OF PINE ST                  | 1.700  |                    | iis St           | Pearl St                  |                                    |
|                                   |                                                  |        | Kid                | ider St 3        | St. St.                   | Manchester                         |
|                                   |                                                  |        | rewing Com         | npany            | Bridge St  Law Offices of | 28 28 28                           |
|                                   |                                                  |        | 0                  |                  | Normand Higham            | 28 CO                              |
|                                   |                                                  |        |                    | Red Arrow Diner  | Normand/Higham - Pe<br>Ω  | Pizza Hut                          |