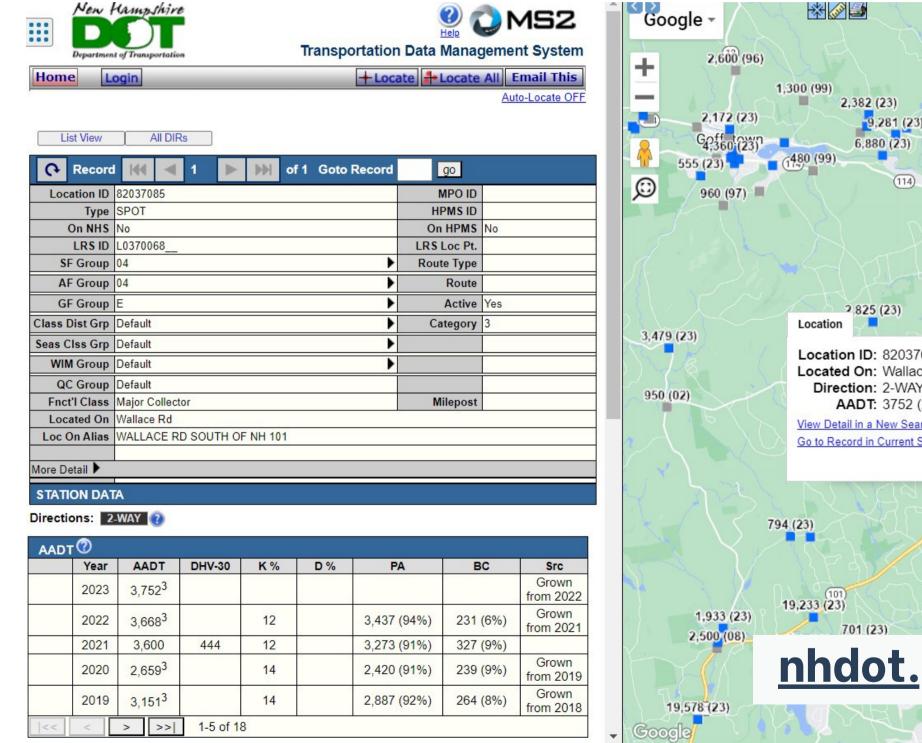

|        | Kid                | ider St 3        | St. St.                   | Manchester                         |
|                                   |                                                  |        | rewing Com         | npany            | Bridge St  Law Offices of | 28 28 28                           |
|                                   |                                                  |        | 0                  |                  | Normand Higham            | 28 CO                              |
|                                   |                                                  |        |                    | Red Arrow Diner  | Normand/Higham - Pe<br>Ω  | Pizza Hut                          |

#### NHDOT INTERACTIVE MAP





### TOWNS CAN REQUEST COUNTS



https://www.snhpc.org/home/pages/how-can-we-help



# QUESTIONS?