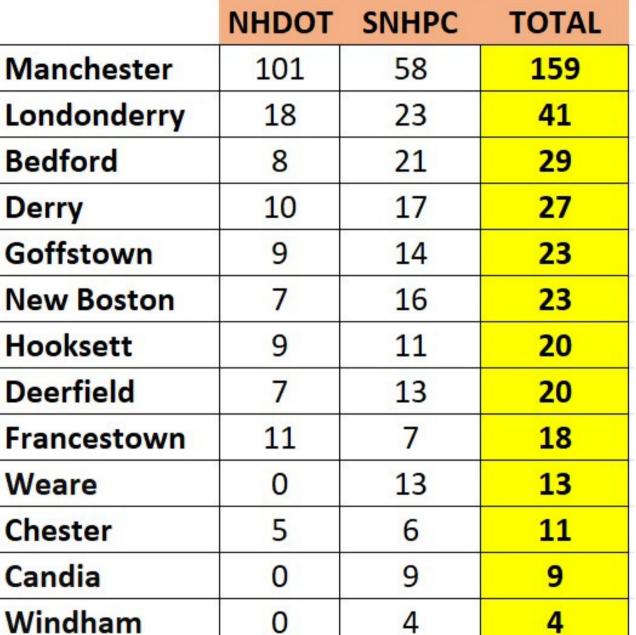

#### BREAKDOWN BY TOWN

Auburn

| WE                                | EKLY SET LIST                                    | 5      | Angela' & Chees    | s Pasta se Shop  | Dunkin' Ash's             | Tory Rd Hemlock: Vebster St Oak St |
|-----------------------------------|--------------------------------------------------|--------|--------------------|------------------|---------------------------|------------------------------------|
| WEEK 1: MONDAY 4/10 - MONDAY 4/17 |                                                  |        |                    |                  |                           |                                    |
| MUNI                              | CounterID LOCATION                               | ~AADT  | SETUP BOX # PICKUP |                  |                           |                                    |
| 1 MANCHESTER                      | 822851955010 CANAL ST NORTH OF SPRING ST (NB-SB) | 9,100  |                    |                  | erty St 🔾                 | Salmon St                          |
| 2 MANCHESTER                      | 822851720000 N COMMERCIAL ST NORTH OF ARMS ST    | 4,300  |                    | Salmon           |                           | Mapie                              |
| 3 MANCHESTER                      | 822851780000 UNION ST NORTH OF ORANGE ST         | 4,400  |                    |                  | Beech St                  | Sagamore St                        |
| 4 MANCHESTER                      | 822851820000 HARRISON ST EAST OF UNION ST        | 1,100  |                    | e gamore St      |                           | 0                                  |
| 5 MANCHESTER                      | 822851830000 HARRISON ST EAST OF MAPLE ST        | 700    |                    | Sagamore St      |                           | Blodget St                         |
| 6 MANCHESTER                      | 285510 BROOK ST WEST OF MAPLE ST                 | 900    |                    | 9                |                           |                                    |
| 7 MANCHESTER                      | 822851850000 MAPLE ST SOUTH OF LODGE ST          | 4,000  |                    | Blodget St       |                           |                                    |
| 8 MANCHESTER                      | 285940 SALMON ST WEST OF MAPLE ST                | 1,600  |                    |                  | To Share Br<br>Company    | ewing                              |
| 9 MANCHESTER                      | 822851910000 SALMON ST EAST OF OAK ST            | 900    |                    |                  | zei St                    | 28                                 |
| 0 MANCHESTER                      | 822850995010 HOOKSETT RD NORTH OF WEBSTER ST     | 11,400 |                    | 9                |                           |                                    |
| 1 MANCHESTER                      | 822852200000 WEBSTER ST EAST OF UNION ST         | 12,400 |                    | Prospect St      |                           | Currier Museum of                  |
| 2 MANCHESTER                      | 285974 SALMON ST WEST OF UNION ST                | 2,400  |                    | New Inkland Tatt | too Myrtie St             |                                    |
| 3 MANCHESTER                      | 812851900000 SALMON ST EAST OF UNION ST          | 2,200  |                    |                  |                           | +                                  |
| 4 MANCHESTER                      | 822851860000 UNION ST NORTH OF BLODGET ST        | 3,700  |                    | Orange St        |                           | Ash St                             |
| 5 MANCHESTER                      | 285578 BROOK ST WEST OF PINE ST                  | 1.700  |                    | iis St           | Pearl St                  |                                    |
|                                   |                                                  |        | Kid                | ider St 3        | St. St.                   | Manchester                         |
|                                   |                                                  |        | rewing Com         | npany            | Bridge St  Law Offices of | 28 28 28                           |
|                                   |                                                  |        | 0                  |                  | Normand Higham            | 28 CO                              |
|                                   |                                                  |        |                    | Red Arrow Diner  | Normand/Higham - Pe<br>Ω  | Pizza Hut                          |