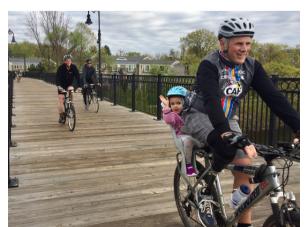

## explore RAIL TRAILS

CATCH A BASEBALL GAME FIND A NEW SWIMMING HOLE **EXPLORE THE REGION'S RAIL TRAILS** 

USE THE PASSPORT TO LOG YOUR TRIPS & BE ENTERED TO WIN PRIZES

ARCG.IS/01SXDZ