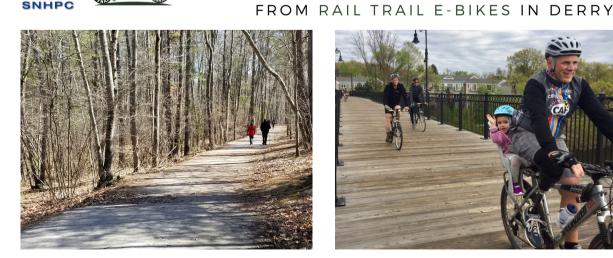

# RAIL TRAIL

## PASSPORT

AN OVERVIEW FOR TAC 8-18-2022











2022

SOUTHERN NEW HAMPSHIRE PLANNING COMMISSION



increase awareness of the wonderful rail trail resources available in the Greater Manchester region





2022









#### OUTREACH:





## explore RAIL TRAILS

CATCH A BASEBALL GAME FIND A NEW SWIMMING HOLE **EXPLORE THE REGION'S RAIL TRAILS** 

USE THE PASSPORT TO LOG YOUR TRIPS & BE ENTERED TO WIN PRIZES



ARCG.IS/01SXDZ

















#### #southernnhtrails

People are posting about this









#### COMMUNITY PARTNERSHIP:









### TRACKING PARTICIPATION:







9:12





#### SNHPC Rail Trail Passport

Welcome to the Southern New Hampshire Planning Commission Rail Trail Passport Survey!

This passport was conceived as a way to increase awareness of the wonderful rail trail resources available in the Greater Manchester region.

Please fill out a few short questions about your trail visit.

| What is your name?                  |    |
|-------------------------------------|----|
|                                     |    |
| Which Rail Trail did you visit?     |    |
|                                     | \$ |
| Which date did you visit the trail? |    |
|                                     |    |



#