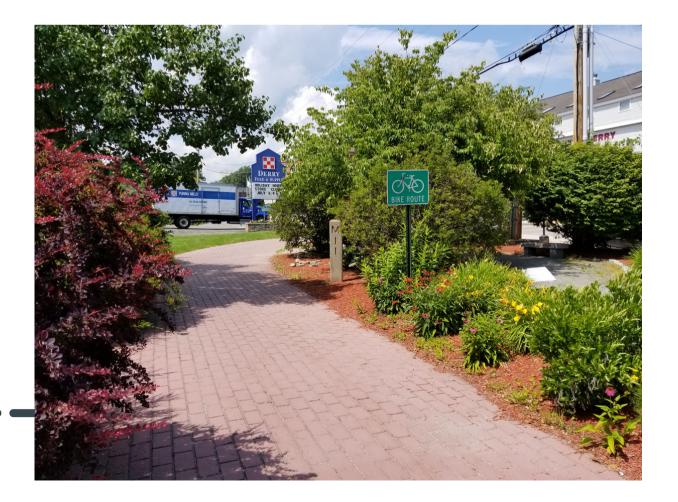

#### PARTICIPATION AS OF 8/16

NUMBER OF ENTRIES:

35

MOST VISITED RAIL TRAIL:

# DERRY RAIL TRAIL

(12 CHECK-INS)

2022