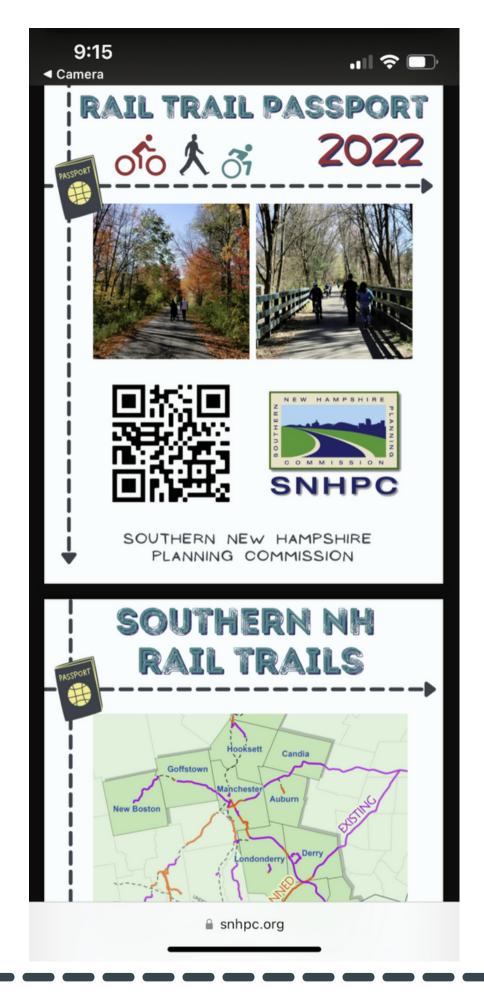

## PASSPORT

AN OVERVIEW FOR TAC 8-18-2022

2022

SOUTHERN NEW HAMPSHIRE PLANNING COMMISSION

increase awareness of the wonderful rail trail resources available in the Greater Manchester region

2022

#### SNHPC Rail Trail Passport

Welcome to the Southern New Hampshire Planning Commission Rail Trail Passport Survey!

This passport was conceived as a way to increase awareness of the wonderful rail trail resources available in the Greater Manchester region.