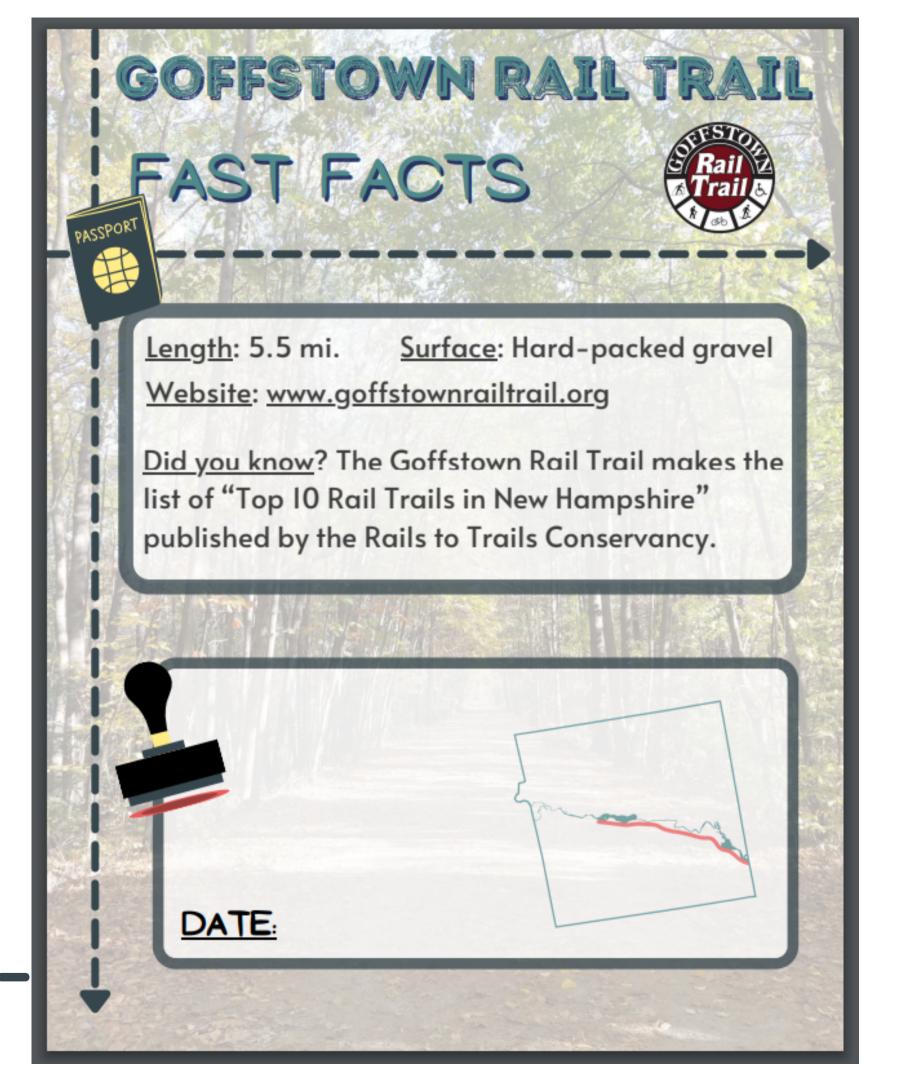

# RAIL TRAIL

## PASSPORT

AN OVERVIEW FOR TAC 8-18-2022











2022

SOUTHERN NEW HAMPSHIRE PLANNING COMMISSION



increase awareness of the wonderful rail trail resources available in the Greater Manchester region





2022









#### OUTREACH:





## explore RAIL TRAILS

CATCH A BASEBALL GAME FIND A NEW SWIMMING HOLE **EXPLORE THE REGION'S RAIL TRAILS** 

USE THE PASSPORT TO LOG YOUR TRIPS & BE ENTERED TO WIN PRIZES



ARCG.IS/01SXDZ

















#### #southernnhtrails

People are posting about this









#### COMMUNITY PARTNERSHIP:









### TRACKING PARTICIPATION:







9:12





#### SNHPC Rail Trail Passport

Welcome to the Southern New Hampshire Planning Commission Rail Trail Passport Survey!

This passport was conceived as a way to increase awareness of the wonderful rail trail resources available in the Greater Manchester region.

Please fill out a few short questions about your trail visit.

| What is your name?                  |    |
|-------------------------------------|----|
|