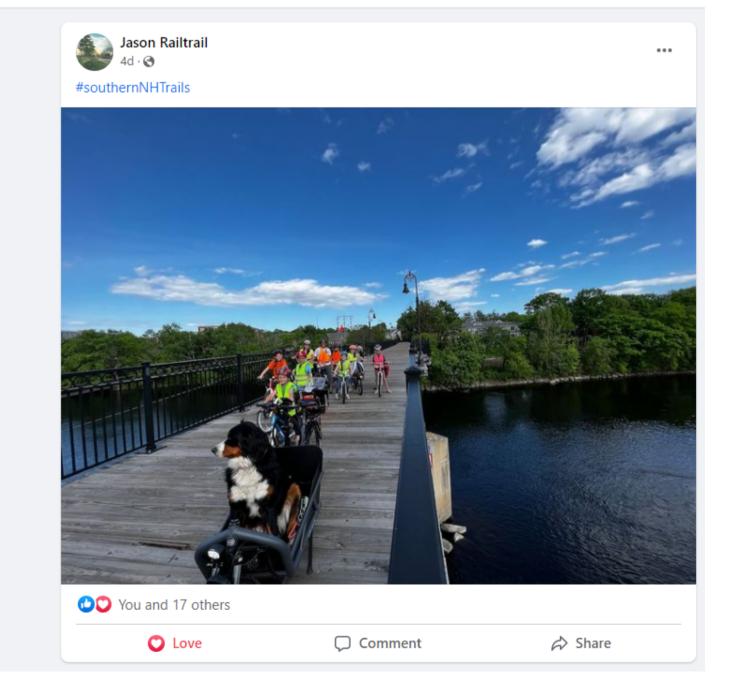

# RAIL TRAIL

## PASSPORT

AN OVERVIEW FOR TAC 8-18-2022











2022

SOUTHERN NEW HAMPSHIRE PLANNING COMMISSION



increase awareness of the wonderful rail trail resources available in the Greater Manchester region





2022









#### OUTREACH:





## explore RAIL TRAILS

CATCH A BASEBALL GAME FIND A NEW SWIMMING HOLE **EXPLORE THE REGION'S RAIL TRAILS** 

USE THE PASSPORT TO LOG YOUR TRIPS & BE ENTERED TO WIN PRIZES



ARCG.IS/01SXDZ

















#### #southernnhtrails

People are posting about this









#### COMMUNITY PARTNERSHIP:









### TRACKING PARTICIPATION:







9:12





#### SNHPC Rail Trail Passport

Welcome to the Southern New Hampshire Planning Commission Rail Trail Passport Survey!

This passport was conceived as a way to increase awareness of the wonderful rail trail resources available in the Greater Manchester region.

Please fill out a few short questions about your trail visit.

| What is your name?                  |    |
|-------------------------------------|----|
|                                     |    |
| Which Rail Trail did you visit?     |    |
|                                     | \$ |
| Which date did you visit the trail? |    |
|                                     |    |



#### PARTICIPATION AS OF 8/16

NUMBER OF ENTRIES:

35

MOST VISITED