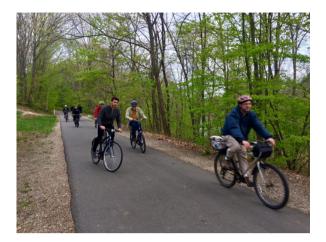

## explore RAIL TRAILS

CATCH A BASEBALL GAME FIND A NEW SWIMMING HOLE **EXPLORE THE REGION'S RAIL TRAILS** 

USE THE PASSPORT TO LOG YOUR TRIPS & BE ENTERED TO WIN PRIZES

ARCG.IS/01SXDZ