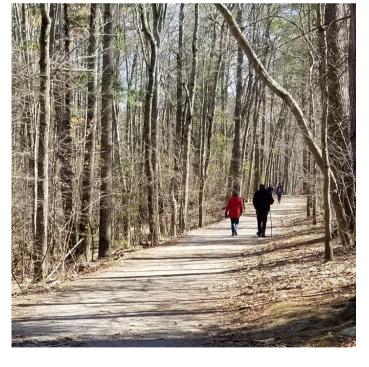

#### PARTICIPATION AS OF 8/16

NUMBER OF ENTRIES:

35

MOST VISITED RAIL TRAIL:

# DERRY RAIL TRAIL

(12 CHECK-INS)

2022