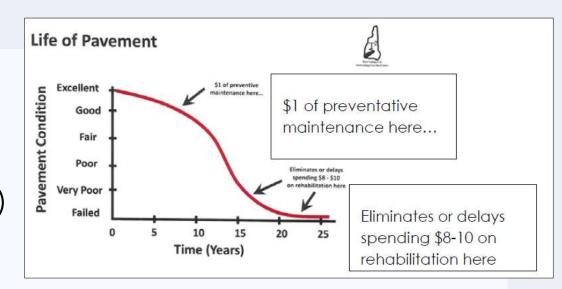

# SADES DATA

- Culverts/stream crossings
- RSMS (pavement condition)
  - Deerfield (2019-20)
- Pedestrian attributes
  - Bedford/Goffstown (2022)