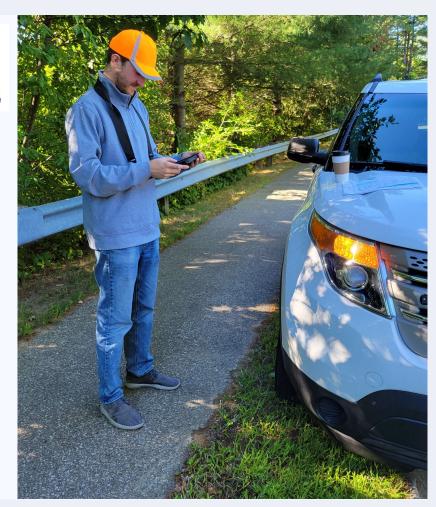

# SADES PEDESTRIAN ASSESSMENTS





TAC MAY 18, 2023

# STATEWIDE ASSET DATA EXCHANGE SYSTEM



Standardized process for collecting/sharing transportation asset data across NH.



# SADES DATA

- Culverts/stream crossings
- RSMS (pavement condition)
  - Deerfield (2019-20)
- Pedestrian attributes
  - Bedford/Goffstown (2022)





#### THE IMPORTANCE OF PEDESTRIAN PLANNING

- Everyone is a pedestrian
- Pedestrian safety an increasing issue
- Reduce reliance on single-occupant vehicles
- Better transit access
- Higher real estate values in walkable areas
- Environmental, health, and equity benefits



ArtJam BridgeFest in Manchester, 2017

#### THREE CATEGORIES OF PEDESTRIAN INFRASTRUCTURE

#### SIDEWALK ....



- Surface Material
- Condition
- Curbing
- Buffers
- Obstructions
- Width & Slope (ADA)

#### CURB RAMP



- Ramp Type
- Condition
- Material
- Detectable Warnings
- Crosswalk Alignment
- Width and Slope (ADA)

#### CROSSWALK

- Line & Paint Type
- **Paint C