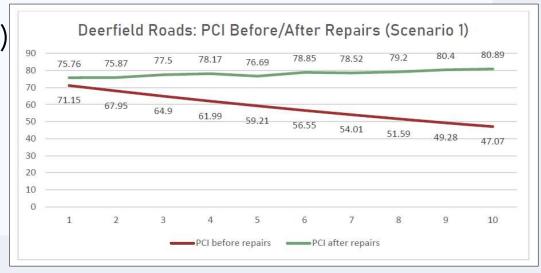

# SADES DATA

- Culverts/stream crossings
- RSMS (pavement condition)
  - Deerfield (2019-20)
- Pedestrian attributes
  - Bedford/Goffstown (2022)