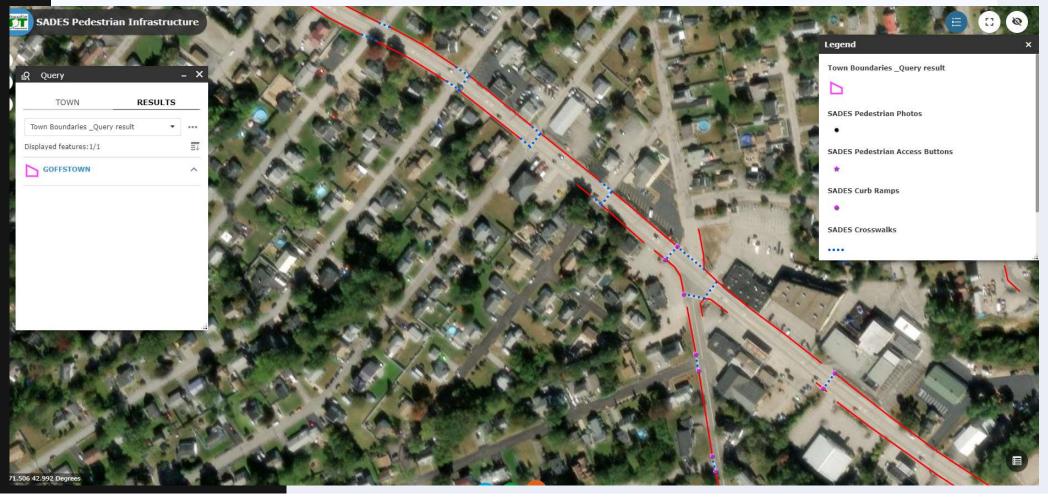

## A GLIMPSE AT THE DATA

### SADES PROJECT PATH

Engage SNHPC Develop Scope Data Collection GIS Data Formatting Reporting & Data Mgmt.

Member community approaches SNHPC with a request for field data collection. SNHPC works with member community to define a scope of work for data collection. SNHPC staff collect field data according to SADES protocol.

Data collected in GIS is formatted for use by member community (i.e. for planning, maintenance) SNHPC and member community review results and determine next steps, if needed.