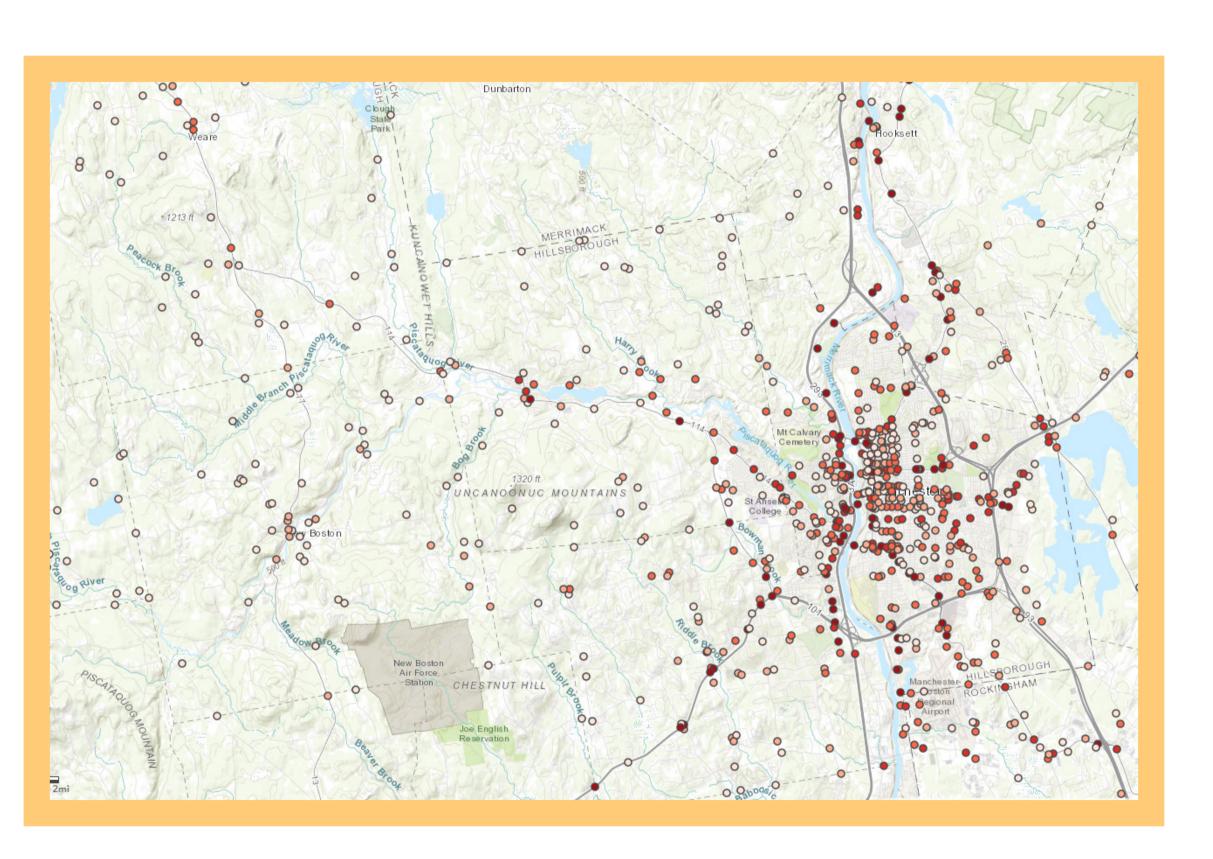

# **GIS MAPPING**

Mapping ~500 unique recreation sites in the SNHPC region

## GIS ATTRIBUTES

- Primary Use:
  - Playgrounds
  - Parks
  - Trails & Open Space
  - Sports
  - Beaches & Pools
  - Boats & SmallWatercraft
  - Ice Skating & Sledding
  - Camps
  - Other
- Hours
- Admission Restrictions

- Fee to Use
- Restrooms
- Off-Street Parking

# GROUNDTRUTHING WITH COMMUNITIES

| Municipality | Site Name                                         | Address                | Primary Use            | Hours  | Admission<br>Restrictions | Fee to<br>Use | Restrooms | Parking |
|--------------|---------------------------------------------------|------------------------|------------------------|--------|---------------------------|---------------|-----------|---------|
| New Boston   | Alexander & Winfield Clark Conservation Easements | Lewis Rd Rd            | Trails & Open<br>Space | D to D | No                        | No            | No        | Yes     |
| New Boston   | Bailey Pond                                       | Bailey Pond<br>Rd      | Trails & Open<br>Space | D to D | No                        | No            | No        | Yes     |
| New Boston   | Betsey Dodge<br>Conservation<br>Area              | Saunders<br>Hill Rd    | Trails & Open<br>Space | D to D | No                        | No            | No        | Yes     |
| New Boston   | Bunting Wildlife<br>Sanctuary                     | Meadow Rd              | Trails & Open<br>Space | D to D | No                        | No            | No        | No      |
| New Boston   | Deland Forest                                     | Butterfield<br>Mill Rd | Trails & Open<br>Space | D to D | No                        | No            | No        | Yes     |
| New Boston   | Frances Hildreth<br>Townes Forest                 | 2nd NH<br>Turnpike S   | Trails & Open<br>Space | D to D | No                        | No            | No        | Yes     |
| New Boston   | Friendly Beaver<br>Campground                     | 88 Cochran<br>Hill Rd  | Camps                  |        |                           |               |           |         |
| New Boston   | Hillsborough<br>County<br>Fairgrounds             | 17 Hilldale Ln         | Other                  | D to D | No                        | No            | Sometimes | Yes     |
| New Boston   | Lang Station<br>State Forest                      | Gregg Mill<br>Rd       | Trails & Open<br>Space | D to D | No                        | No            | No        | Yes     |