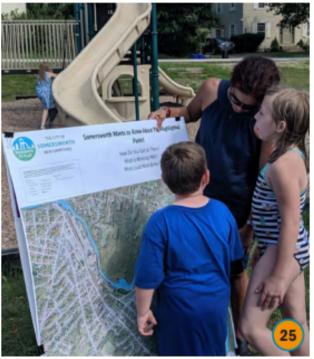

## **OVERVIEW**

FUNDED BY NEW HAMPSHIRE CHILDRENS HEALTH FOUNDATION

INSPIRED BY SUCCESS OF STRAFFORD RPC'S RECENT PROJECT

Pathways to Play: A Roadmap to Active Recreation 2019 Somersworth Pilot Project Report

## GIS REPORT

**Report of access to recreation** facilities detailing accessibility by socioeconomic indicators and proximity to transportation infrastructure