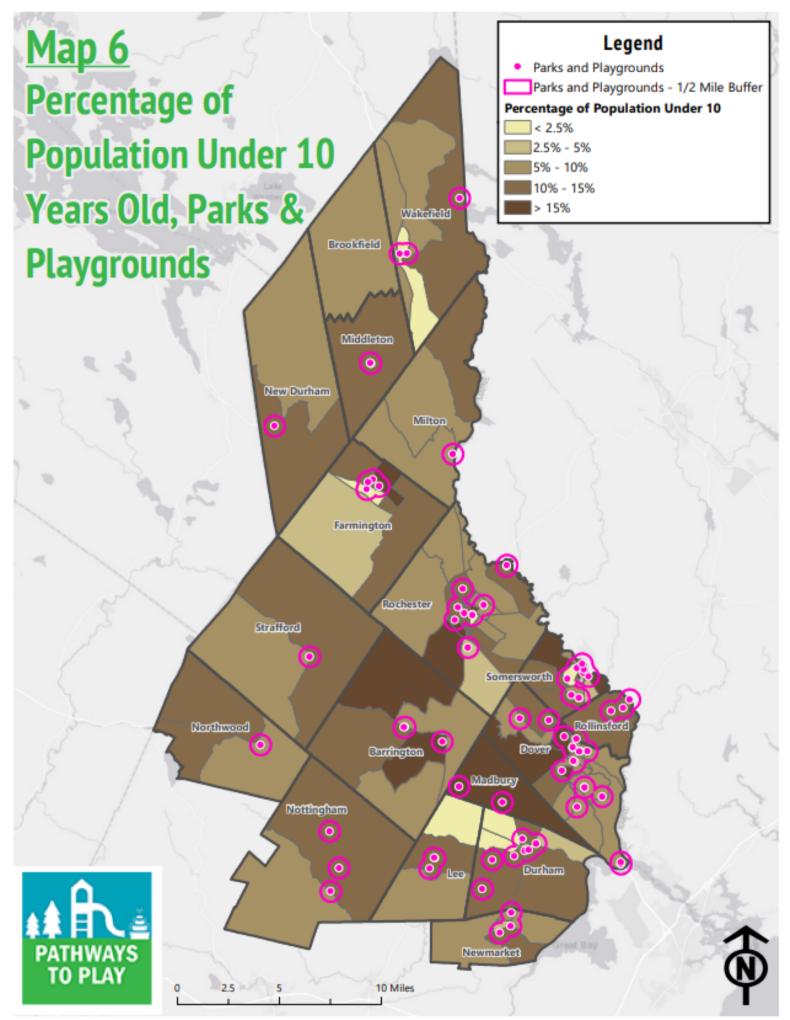

## GIS REPORT

**Report of access to recreation** facilities detailing accessibility by socioeconomic indicators and proximity to transportation infrastructure