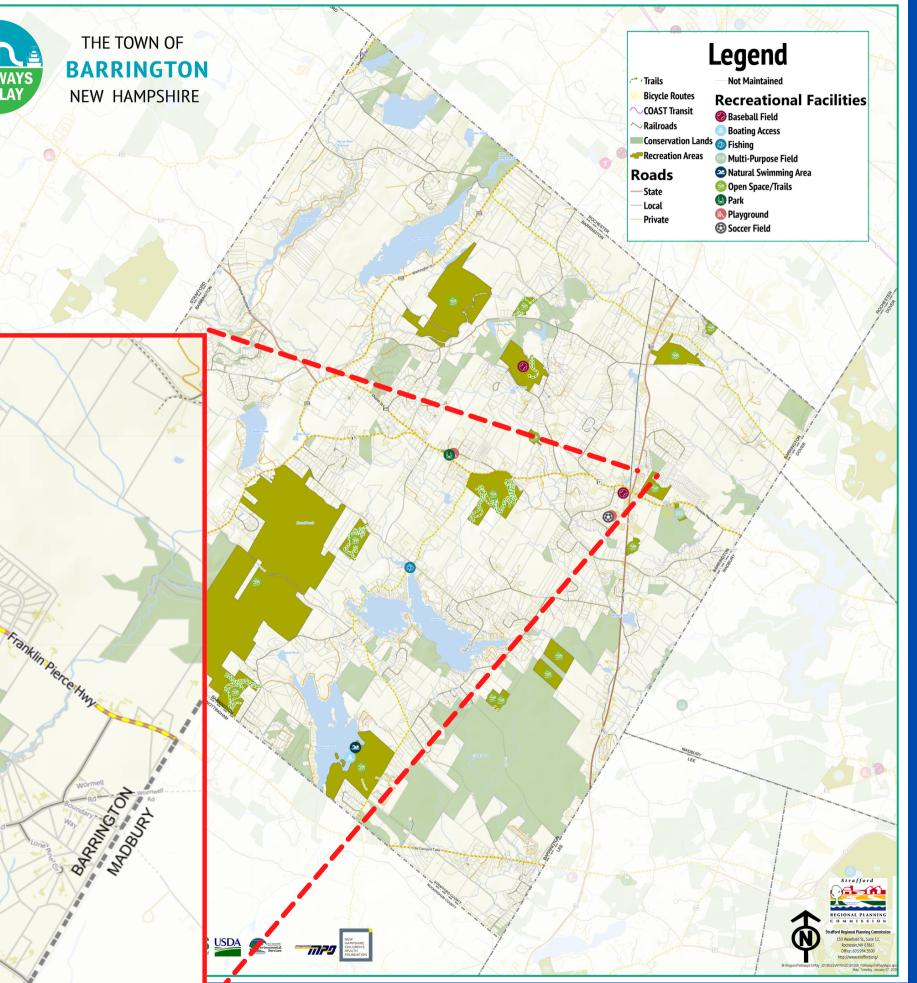

## PROJECT OUTCOMES

- Communities will have improved data and maps they can use to promote recreation opportunities across the region.
- Increase base knowledge and awareness in the region about local and regional recreational facilities and transportation infrastructure gaps.
- Municipalities and transit organizations will better understand barriers to accessing recreational opportunities.

## GIS REPORT

**Report of access to recreation** facilities detailing accessibility by socioeconomic indicators and proximity to transportation infrastructure