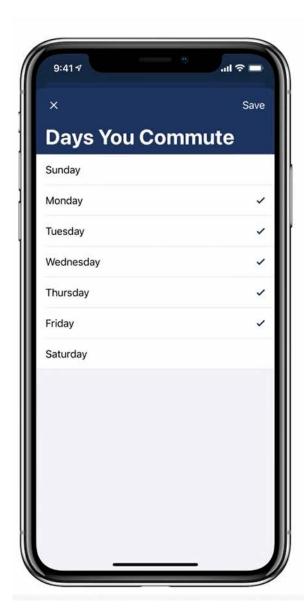

### **Commute Preferences**

Select the days of the week you commute, when you leave for work, and when you start your return trip