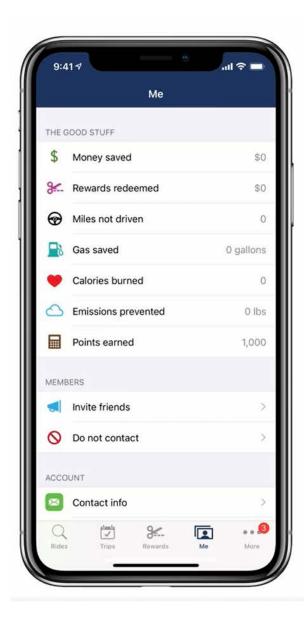

# **Getting Around**

5 Main Sections:

- -Find Rides
- -Record Trips
- -Get Rewards
- -Me
- -More