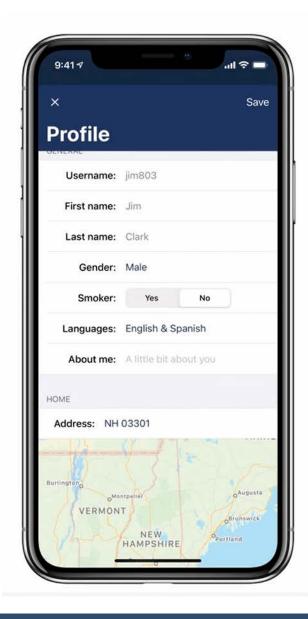

# Complete Profile

Complete your profile first in order to find rides, record trips, and earn rewards

# General Info

Select your gender, smoker status, and any other languages you may speak

# General Info

Use the "About Me" section to tell members a little bit about yourself

## Home Address

Enter your home address for trip matching. Other members can't see this.