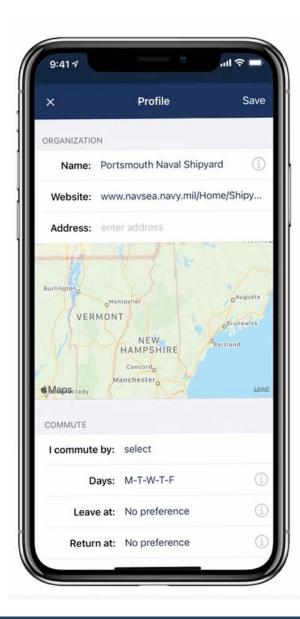

# Organization

Enter the name of your organization and select it from the list

## Home Address

Enter your home address for trip matching. Other members can't see this.

### **Commute Preferences**

Select the days of the week you commute, when you leave for work, and when you start your return trip