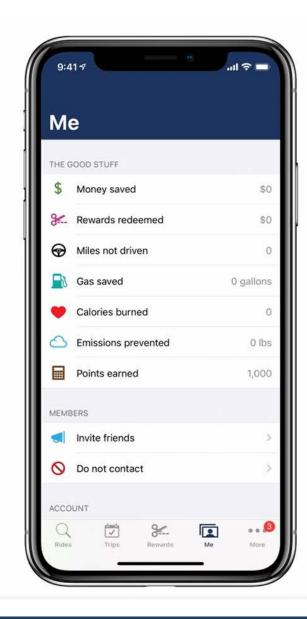

# **Getting Around**

5 Main Sections:

- -Find Rides
- -Record Trips
- -Get Rewards
- -Me
- -More