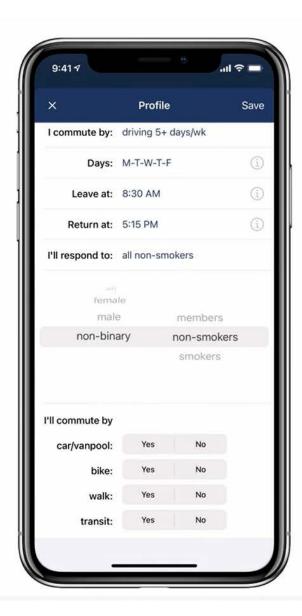

### **Commute Preferences**

Select which members you would like to ride with, the modes that you're interested in trying, and if you have your own vehicle

FIND RIDES TRIPS → REWARDS ACCOUNT → MORE → SIGN OUT 🕇 😈 🖸 🔼