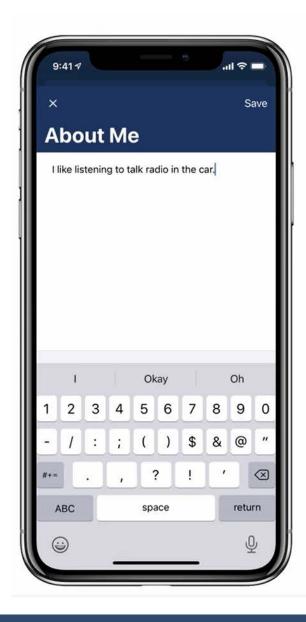

# General Info

Use the "About Me" section to tell members a little bit about yourself