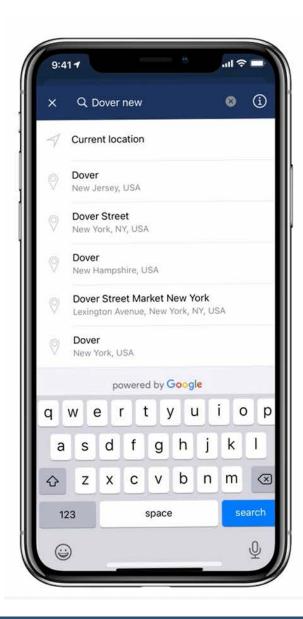

## Home Address

Enter your home address for trip matching. Other members can't see this.