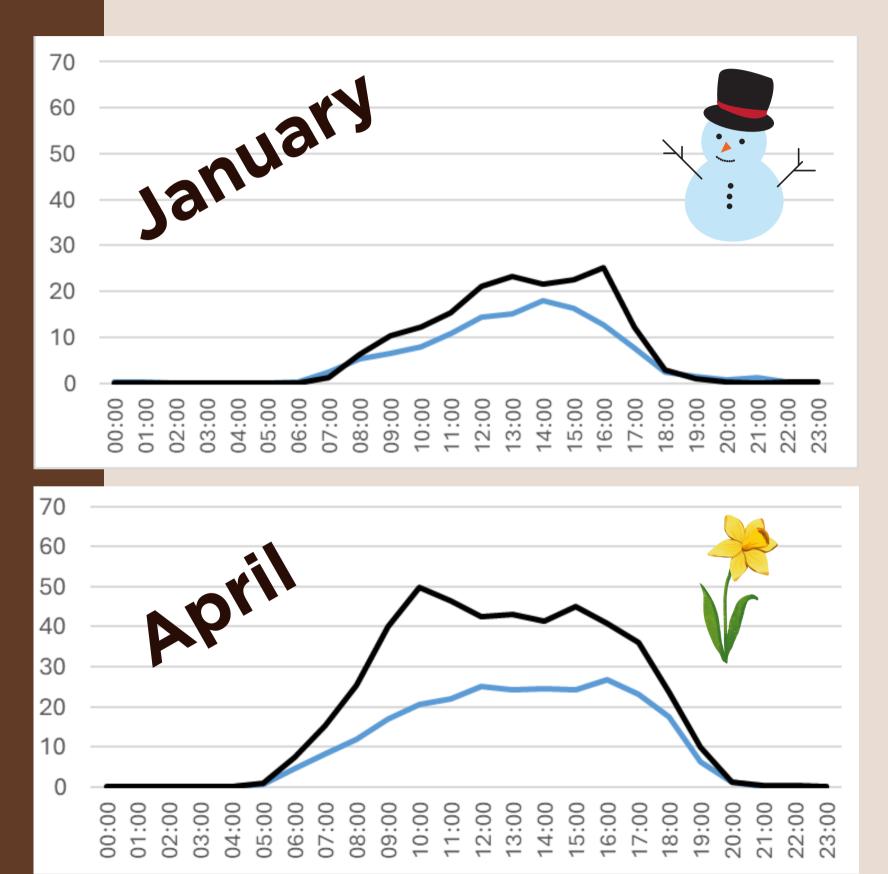

counts yearround.
- 64 locations
  - o 24 sidewalk counts.
  - 40 trail counts.
- Four bicycle/ pedestrian counters
  - 2 EcoCounter
     infrared counters.
  - 2 TRAFx infrared counters.

#### 2023 PEDESTRIAN COUNT LOCATIONS



#### MANCHESTER TRAIL STUDY

MANCHESTER TRAIL USAGE

- First completed, spring 2022
- 3 counters on:
  - Piscataquog,Rockingham.
- 2 counters on:
  - South Manchester
- Data/observations in 12p report
- Study repeated, spring 2023
  - More concise format,
     year-over-year
     comparisons



For more information/data, please contact Sr. Transportation Planner Adam Hlasny (ahlasny@snhpc.org, 603-669-4664)

#### MANCHESTER SIDEWALK DATA



#### MANCHESTER CAR SHOW







#### TRAIL DATA - HOOKSETT, NEW BOSTON









## LONG-TERM STUDY: LONDONDERRY & WINDHAM RT







#### LONG-TERM STUDY: LONDONDERRY & WINDHAM RT





#### MOST-USED SIDEWALKS/TRAILS:





### LESSONS LEARNED.



#### LOOKING DOWN THE TRAIL.

Moving Forward in 2024.



- Discussing 2024 permanent counter locations.
  - Tentative locations are S.
     Manchester Rail Trail and Derry
     Rail Trail.
- Researching emerging bike/ pedestrian counting technology.
- Continue taking municipal input/ requests.

#### REQUEST A COUNT.

#### How Can We Help?

Page updated 10/25/23

SNHPC is always happy to assist its member communities. Upon municipal request, staff are available to perform traf even presentations in your community. Please choose from the below options and let us know how we can help!

- I Need a Ride
- Request a Presentation
- Request a Traffic Count
- Request a Bicycle-Ped