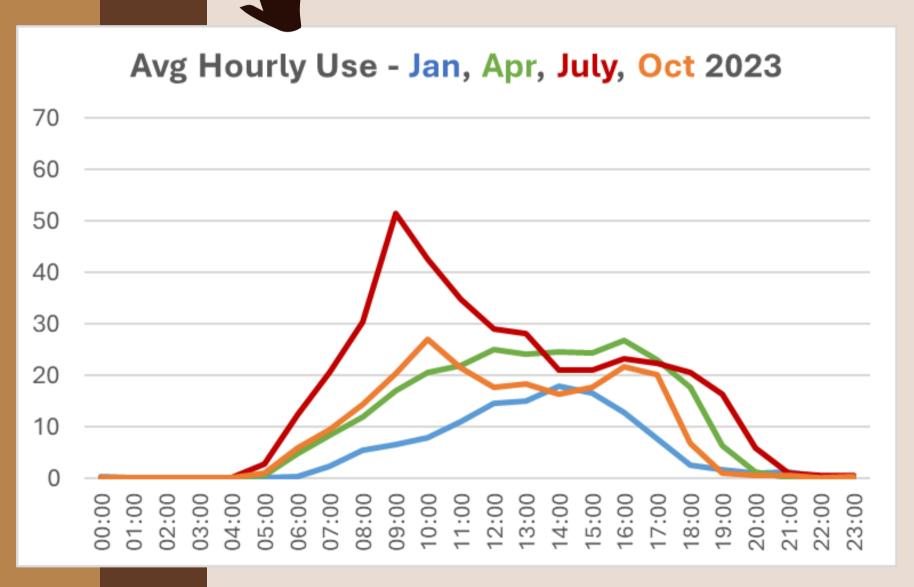

nts.
  - 40 trail counts.
- Four bicycle/ pedestrian counters
  - 2 EcoCounter
     infrared counters.
  - 2 TRAFx infrared counters.

#### 2023 PEDESTRIAN COUNT LOCATIONS



#### MANCHESTER TRAIL STUDY

MANCHESTER TRAIL USAGE

- First completed, spring 2022
- 3 counters on:
  - Piscataquog,Rockingham.
- 2 counters on:
  - South Manchester
- Data/observations in 12p report
- Study repeated, spring 2023
  - More concise format,
     year-over-year
     comparisons



For more information/data, please contact Sr. Transportation Planner Adam Hlasny (ahlasny@snhpc.org, 603-669-4664)

#### MANCHESTER SIDEWALK DATA



#### MANCHESTER CAR SHOW







#### TRAIL DATA - HOOKSETT, NEW BOSTON









## LONG-TERM STUDY: LONDONDERRY & WINDHAM RT







#### LONG-TERM STUDY: LONDONDERRY & WINDHAM RT





#### MOST-USED SIDEWALKS/TRAILS:





### LESSONS LEARNED.



#### LOOKING DOWN THE TRAIL.

Moving Forward in 2024.



- Discussing 2024 permanent counter locations.
  - Tentative locations are S.
     Manchester Rail Trail and Derry
     Rail Trail.
- Researching emerging bike/ pedestrian counting technology.
- Continue taking municipal input/ requests.

#### REQUEST A COUNT.

#### How Can We Help?

Page updated 10/25/23

SNHPC is always happy to assist its member communities. Upon municipal request, staff are available to perform traf even presentations in your community. Please choose from the below options and let us know how we can help!

- I Need a Ride
- Request a Presentation
- Request a Traffic Count
- Request a Bicycle-Pedestrian Count

Full list of services we provide



Sou