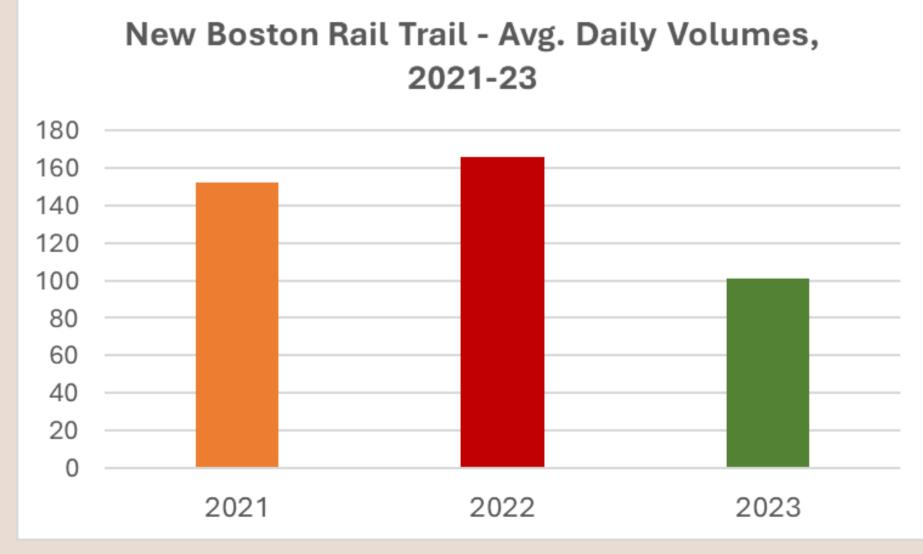

THE NUMBERS



- Program began in 2017
- 3 week counts yearround.
- 64 locations
  - o 24 sidewalk counts.
  - 40 trail counts.
- Four bicycle/ pedestrian counters
  - 2 EcoCounter
     infrared counters.
  - 2 TRAFx infrared counters.

#### 2023 PEDESTRIAN COUNT LOCATIONS



#### MANCHESTER TRAIL STUDY

MANCHESTER TRAIL USAGE

- First completed, spring 2022
- 3 counters on:
  - Piscataquog,Rockingham.
- 2 counters on:
  - South Manchester
- Data/observations in 12p report
- Study repeated, spring 2023
  - More concise format,
     year-over-year
     comparisons



For more information/data, please contact Sr. Transportation Planner Adam Hlasny (ahlasny@snhpc.org, 603-669-4664)

#### MANCHESTER SIDEWALK DATA



#### MANCHESTER CAR SHOW







#### TRAIL DATA - HOOKSETT, NEW BOSTON









## LONG-TERM STUDY: LONDONDERRY & WINDHAM RT







#### LONG-TERM STUDY: LONDONDERRY & WINDHAM RT





#### MOST-USED SIDEWALKS/TRAILS:





### LESSONS LEARNED.



#### LOOKING DOWN THE TRAIL.

Moving Forward in 2024.



- Discussing 2024 permanent counter locations.
  - Tentative locations are S.
     Manchester Rail Trail and Derry
     Rail Trail.
- Researching emerging bike/ pedestrian counting technology.
- Continue taking municipal input/ requests.

#### REQUEST A COUNT.

#### How Can We Help?

Page updated 10/25/23

SNHPC is always happy to assist its member communities. Upon municipal request, staff are available to perform traf even presentations in your community. Please choose from the below options and let us know how we can help!

- I Need a Ride
- Request a Presentation
-