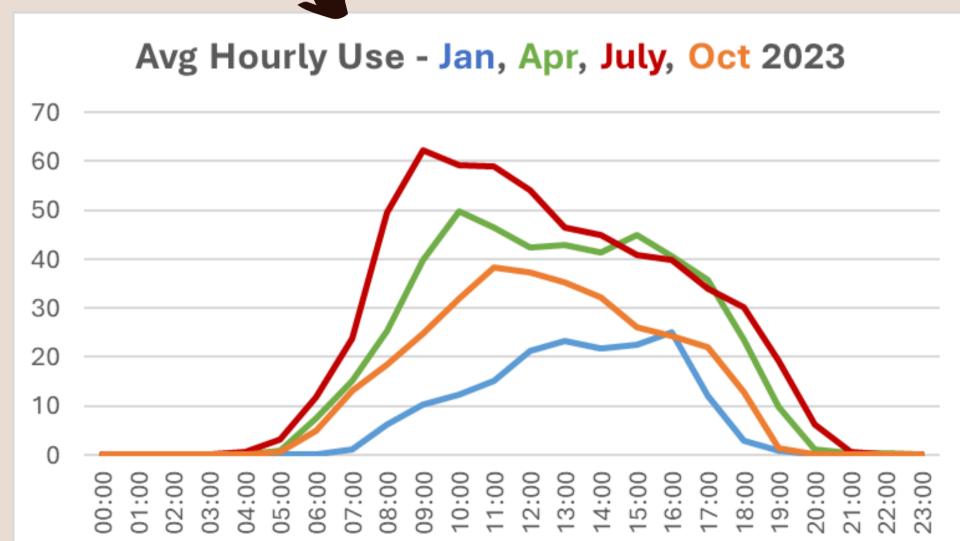

s.
  - 40 trail counts.
- Four bicycle/ pedestrian counters
  - 2 EcoCounter
     infrared counters.
  - 2 TRAFx infrared counters.

#### 2023 PEDESTRIAN COUNT LOCATIONS



#### MANCHESTER TRAIL STUDY

MANCHESTER TRAIL USAGE

- First completed, spring 2022
- 3 counters on:
  - Piscataquog,Rockingham.
- 2 counters on:
  - South Manchester
- Data/observations in 12p report
- Study repeated, spring 2023
  - More concise format,
     year-over-year
     comparisons



For more information/data, please contact Sr. Transportation Planner Adam Hlasny (ahlasny@snhpc.org, 603-669-4664)

#### MANCHESTER SIDEWALK DATA



#### MANCHESTER CAR SHOW







#### TRAIL DATA - HOOKSETT, NEW BOSTON









## LONG-TERM STUDY: LONDONDERRY & WINDHAM RT







#### LONG-TERM STUDY: LONDONDERRY & WINDHAM RT





#### MOST-USED SIDEWALKS/TRAILS:





### LESSONS LEARNED.



#### LOOKING DOWN THE TRAIL.

Moving Forward in 2024.



- Discussing 2024 permanent counter locations.
  - Tentative locations are S.
     Manchester Rail Trail and Derry
     Rail Trail.
- Researching emerging bike/ pedestrian counting technology.
- Continue taking municipal input/ requests.

#### REQUEST A COUNT.

#### How Can We Help?

Page updated 10/25/23

SNHPC is always happy to assist its member communities. Upon municipal request, staff are available to perform traf even presentations in your community. Please choose from the below options and let us know how we can help!

- I Need a Ride
- Request a Presentation
- Request a Traffic Count
- Request a Bicycle-Pedestrian Count

Full list of services we provide



South