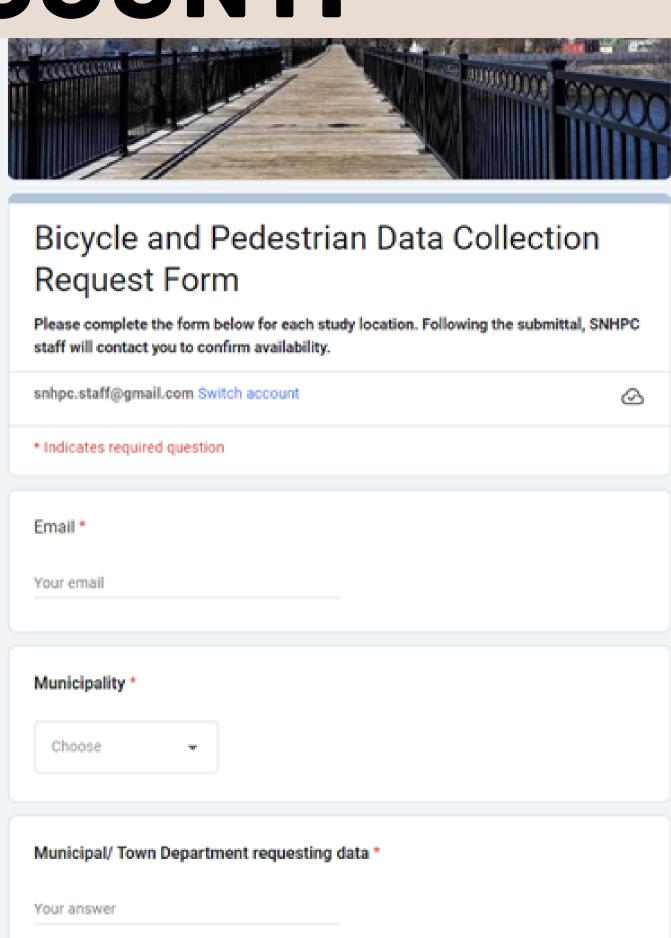

ions.
  - Tentative locations are S.
     Manchester Rail Trail and Derry
     Rail Trail.
- Researching emerging bike/ pedestrian counting technology.
- Continue taking municipal input/ requests.

#### REQUEST A COUNT.

#### How Can We Help?

Page updated 10/25/23

SNHPC is always happy to assist its member communities. Upon municipal request, staff are available to perform traf even presentations in your community. Please choose from the below options and let us know how we can help!

- I Need a Ride
- Request a Presentation
- Request a Traffic Count
- Request a Bicycle-Pedestrian Count

Full list of services we provide



Southern NH Planning Commission 438 Dubuque Street Manchester, NH 03102 Ph: 603-669-4664 • Fax: 603-669-4350 Site Map
Website Disclaimer
Websites by CivicPlus®
Login



#### QUESTIONS/ COMMENTS!



Adam Hlasny



David Tilton