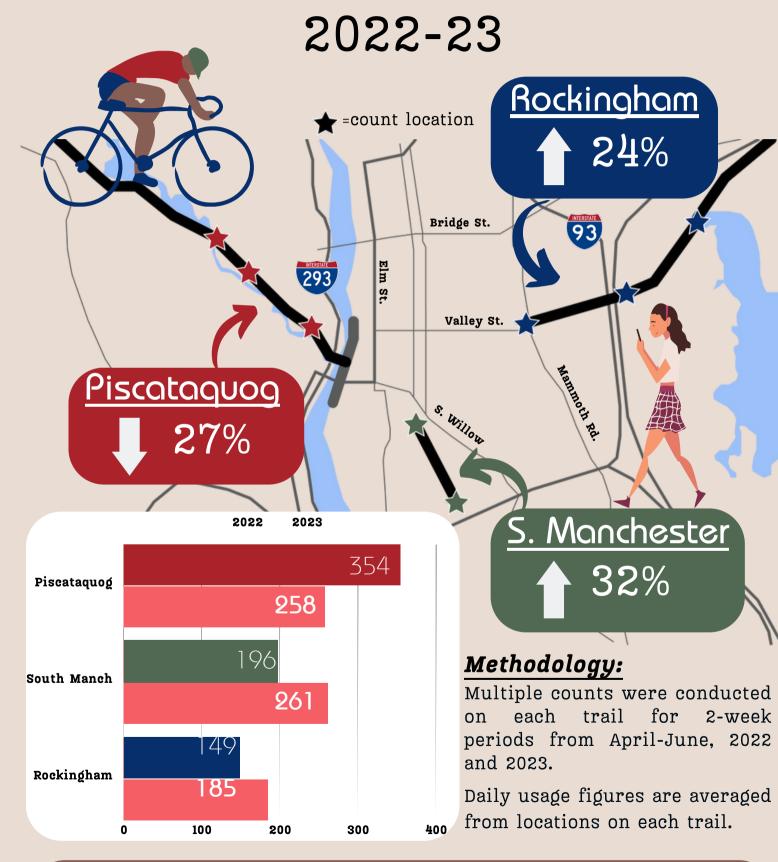

#### MANCHESTER TRAIL STUDY

MANCHESTER TRAIL USAGE

- First completed, spring 2022
- 3 counters on:
  - Piscataquog,Rockingham.
- 2 counters on:
  - South Manchester
- Data/observations in 12p report
- Study repeated, spring 2023
  - More concise format,
     year-over-year
     comparisons