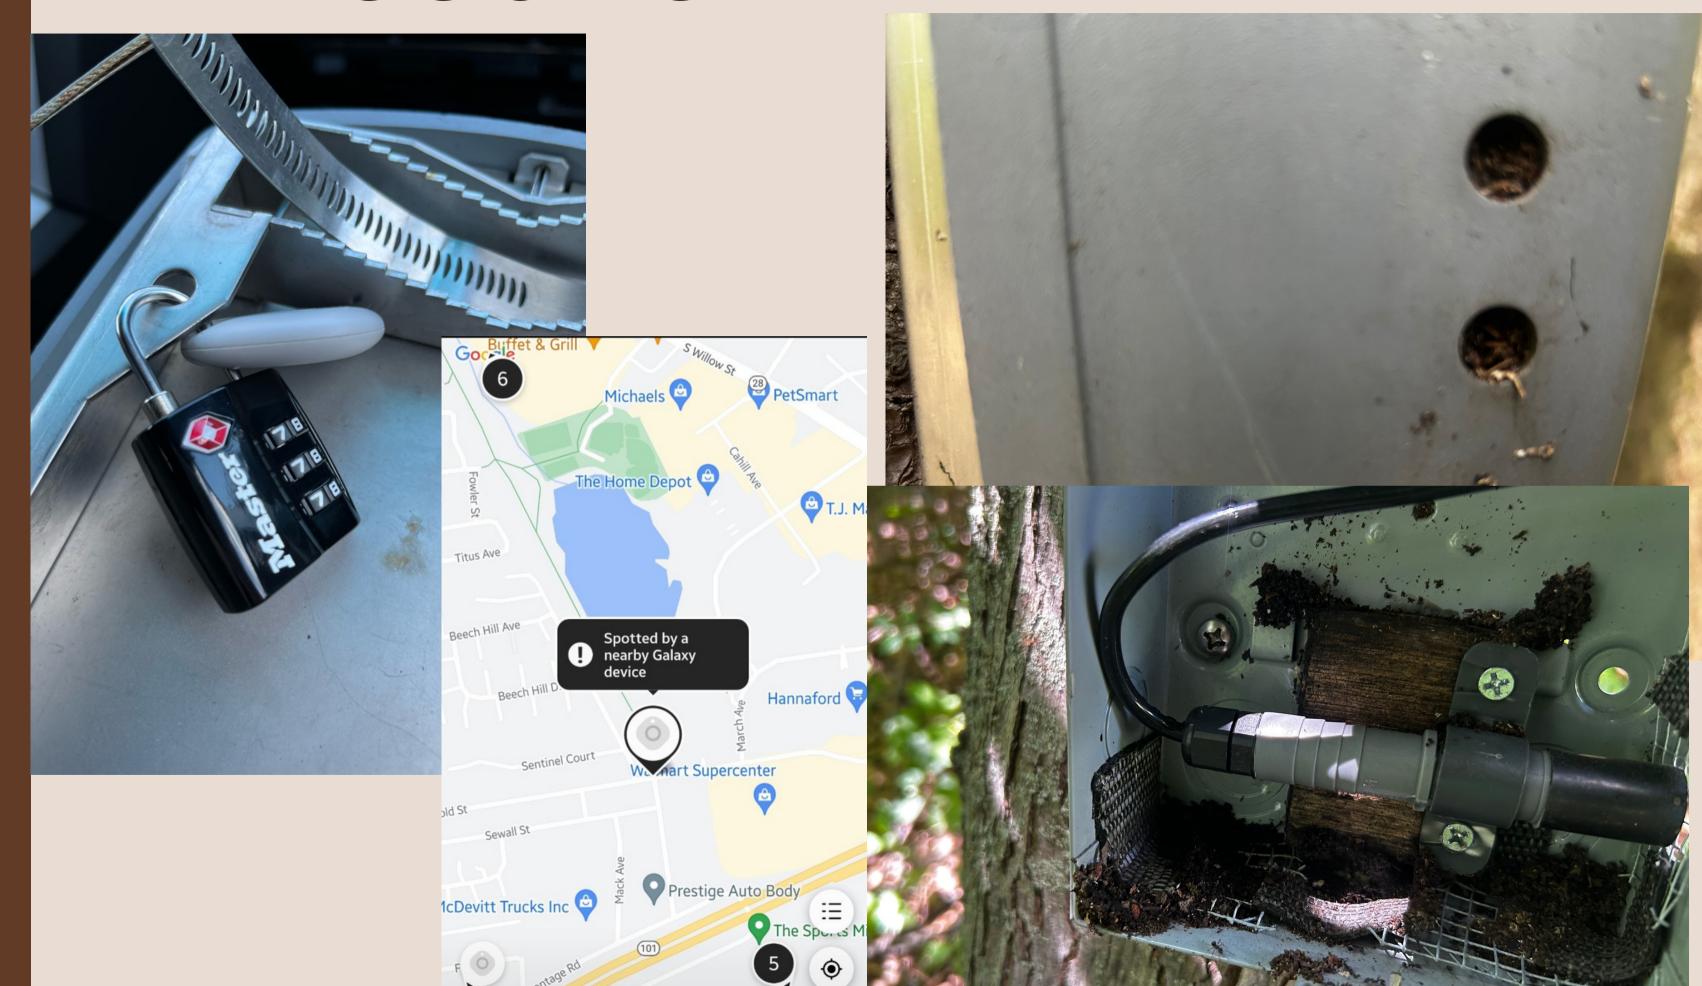

- 2 EcoCounter
     infrared counters.
  - 2 TRAFx infrared counters.

#### 2023 PEDESTRIAN COUNT LOCATIONS



#### MANCHESTER TRAIL STUDY

MANCHESTER TRAIL USAGE

- First completed, spring 2022
- 3 counters on:
  - Piscataquog,Rockingham.
- 2 counters on:
  - South Manchester
- Data/observations in 12p report
- Study repeated, spring 2023
  - More concise format,
     year-over-year
     comparisons



For more information/data, please contact Sr. Transportation Planner Adam Hlasny (ahlasny@snhpc.org, 603-669-4664)

#### MANCHESTER SIDEWALK DATA



#### MANCHESTER CAR SHOW







#### TRAIL DATA - HOOKSETT, NEW BOSTON









## LONG-TERM STUDY: LONDONDERRY & WINDHAM RT







#### LONG-TERM STUDY: LONDONDERRY & WINDHAM RT





#### MOST-USED SIDEWALKS/TRAILS:





### LESSONS LEARNED.



#### LOOKING DOWN THE TRAIL.

Moving Forward in 2024.



- Discussing 2024 permanent counter locations.
  - Tentative locations are S.
     Manchester Rail Trail and Derry
     Rail Trail.
- Researching emerging bike/ pedestrian counting technology.
- Continue taking municipal input/ requests.

#### REQUEST A COUNT.

#### How Can We Help?

Page updated 10/25/23

SNHPC is always happy to assist its member communities. Upon municipal request, staff are available to perform traf even presentations in your community. Please choose from the below options and let us know how we can help!

- I Need a Ride
- Request a Presentation
- Request a Traffic Count
- Request a Bicycle-Pedestrian Count

Full list of services we provide



Southern NH Planning Commission 438 Dubuque Street Manchester, NH 0