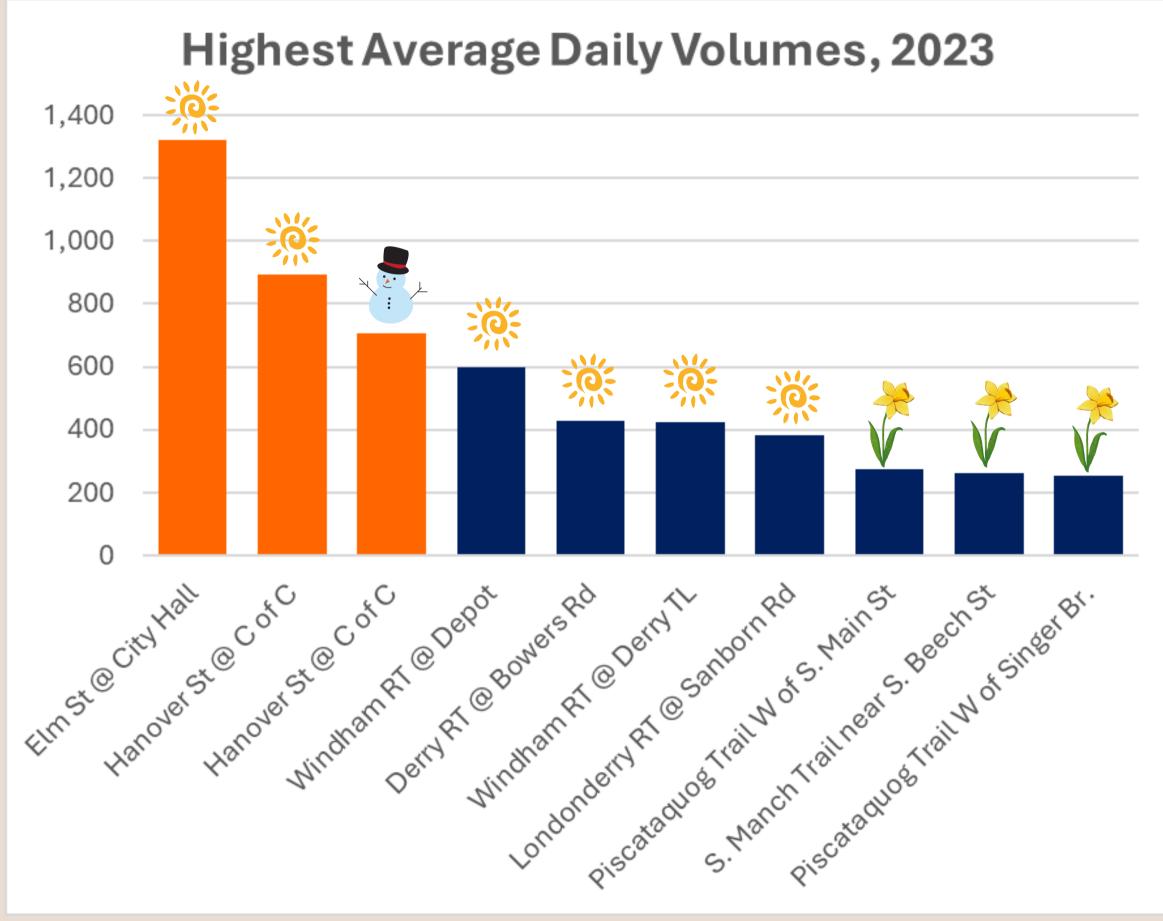

/ pedestrian counters
  - 2 EcoCounter
     infrared counters.
  - 2 TRAFx infrared counters.

#### 2023 PEDESTRIAN COUNT LOCATIONS



#### MANCHESTER TRAIL STUDY

MANCHESTER TRAIL USAGE

- First completed, spring 2022
- 3 counters on:
  - Piscataquog,Rockingham.
- 2 counters on:
  - South Manchester
- Data/observations in 12p report
- Study repeated, spring 2023
  - More concise format,
     year-over-year
     comparisons



For more information/data, please contact Sr. Transportation Planner Adam Hlasny (ahlasny@snhpc.org, 603-669-4664)

#### MANCHESTER SIDEWALK DATA



#### MANCHESTER CAR SHOW







#### TRAIL DATA - HOOKSETT, NEW BOSTON









## LONG-TERM STUDY: LONDONDERRY & WINDHAM RT







#### LONG-TERM STUDY: LONDONDERRY & WINDHAM RT





#### MOST-USED SIDEWALKS/TRAILS:





### LESSONS LEARNED.



#### LOOKING DOWN THE TRAIL.

Moving Forward in 2024.



- Discussing 2024 permanent counter locations.
  - Tentative locations are S.
     Manchester Rail Trail and Derry
     Rail Trail.
- Researching emerging bike/ pedestrian counting technology.
- Continue taking municipal input/ requests.

#### REQUEST A COUNT.

#### How Can We Help?

Page updated 10/25/23

SNHPC is always happy to assist its member communities. Upon municipal request, staff are available to perform traf even presentations in your community. Please choose from the below options and let us know how we can help!

- I Need a Ride
- Request a Presentation
- Request a Traffic Count
- Request a Bicycle-Pedestrian Count

Full list of services we provide



Southern NH Planning Commission 438 Dubuque