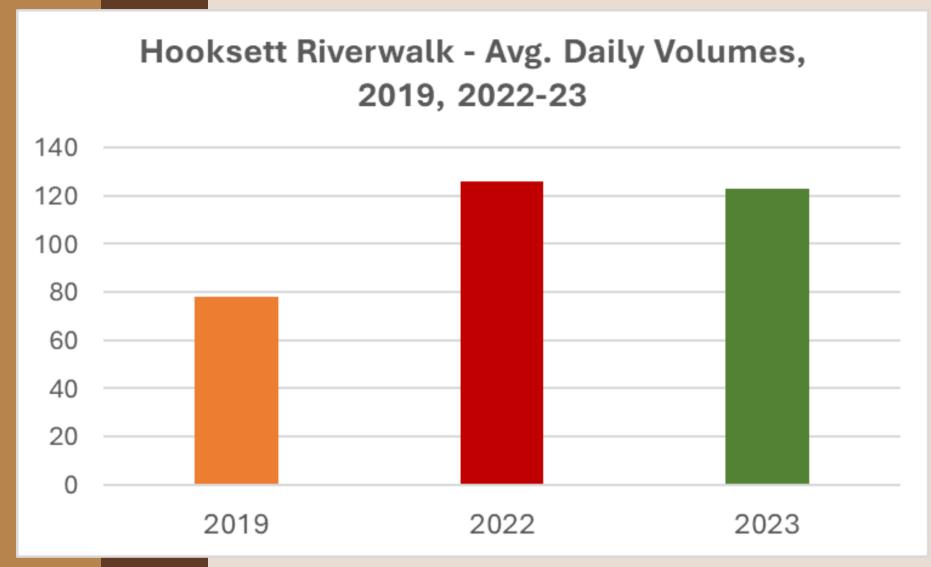

## BY THE NUMBERS



- Program began in 2017
- 3 week counts yearround.
- 64 locations
  - o 24 sidewalk counts.
  - 40 trail counts.
- Four bicycle/ pedestrian counters
  - 2 EcoCounter
     infrared counters.
  - 2 TRAFx infrared counters.

#### 2023 PEDESTRIAN COUNT LOCATIONS



#### MANCHESTER TRAIL STUDY

MANCHESTER TRAIL USAGE

- First completed, spring 2022
- 3 counters on:
  - Piscataquog,Rockingham.
- 2 counters on:
  - South Manchester
- Data/observations in 12p report
- Study repeated, spring 2023
  - More concise format,
     year-over-year
     comparisons



For more information/data, please contact Sr. Transportation Planner Adam Hlasny (ahlasny@snhpc.org, 603-669-4664)

#### MANCHESTER SIDEWALK DATA



#### MANCHESTER CAR SHOW







#### TRAIL DATA - HOOKSETT, NEW BOSTON









## LONG-TERM STUDY: LONDONDERRY & WINDHAM RT







#### LONG-TERM STUDY: LONDONDERRY & WINDHAM RT





#### MOST-USED SIDEWALKS/TRAILS:





### LESSONS LEARNED.



#### LOOKING DOWN THE TRAIL.

Moving Forward in 2024.



- Discussing 2024 permanent counter locations.
  - Tentative locations are S.
     Manchester Rail Trail and Derry
     Rail Trail.
- Researching emerging bike/ pedestrian counting technology.
- Continue taking municipal input/ requests.

#### REQUEST A COUNT.

#### How Can We Help?

Page updated 10/25/23

SNHPC is always happy to assist its member communities. Upon municipal request, staff are available to perform traf even presentations in your community. Please choose from the below options and let us know how we can help!

- I Need a Ride
- Request a Presenta