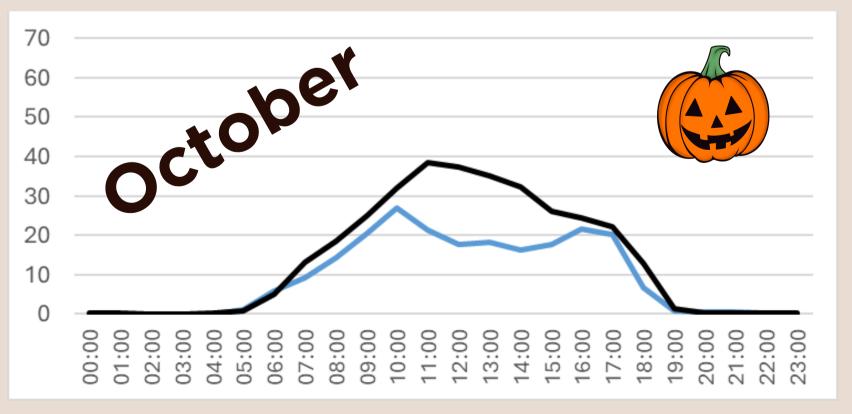

ts yearround.
- 64 locations
  - o 24 sidewalk counts.
  - 40 trail counts.
- Four bicycle/ pedestrian counters
  - 2 EcoCounter
     infrared counters.
  - 2 TRAFx infrared counters.

#### 2023 PEDESTRIAN COUNT LOCATIONS



#### MANCHESTER TRAIL STUDY

MANCHESTER TRAIL USAGE

- First completed, spring 2022
- 3 counters on:
  - Piscataquog,Rockingham.
- 2 counters on:
  - South Manchester
- Data/observations in 12p report
- Study repeated, spring 2023
  - More concise format,
     year-over-year
     comparisons



For more information/data, please contact Sr. Transportation Planner Adam Hlasny (ahlasny@snhpc.org, 603-669-4664)

#### MANCHESTER SIDEWALK DATA



#### MANCHESTER CAR SHOW







#### TRAIL DATA - HOOKSETT, NEW BOSTON









## LONG-TERM STUDY: LONDONDERRY & WINDHAM RT







#### LONG-TERM STUDY: LONDONDERRY & WINDHAM RT





#### MOST-USED SIDEWALKS/TRAILS:





### LESSONS LEARNED.



#### LOOKING DOWN THE TRAIL.

Moving Forward in 2024.



- Discussing 2024 permanent counter locations.
  - Tentative locations are S.
     Manchester Rail Trail and Derry
     Rail Trail.
- Researching emerging bike/ pedestrian counting technology.
- Continue taking municipal input/ requests.

#### REQUEST A COUNT.

#### How Can We Help?

Page updated 10/25/23

SNHPC is always happy to assist its member communities. Upon municipal request, staff are available to perform traf even presentations in your community. Please choose from the below options and let us know how we can help!

- I Need a Ride
- Request a Presentation
- Request a Traffic Count
- Request a Bicycle-Pedestr