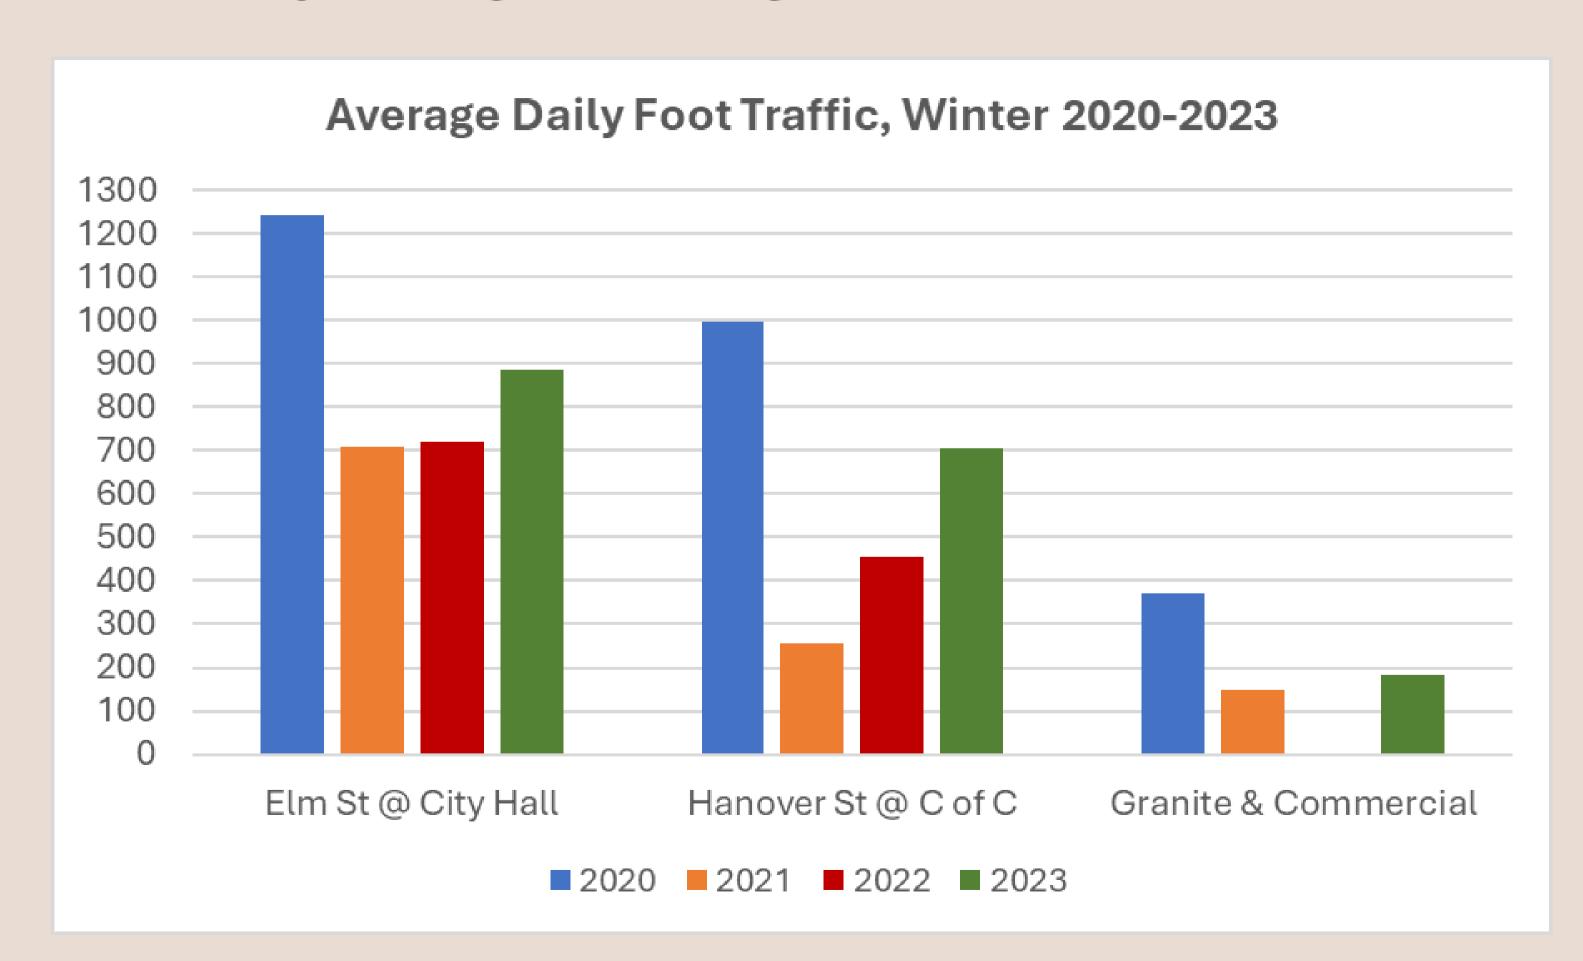

# BIKE-PED COUNTING Season in Review

SNHPC TAC November 16, 2023



#### BY THE NUMBERS



- Program began in 2017
- 3 week counts yearround.
- 64 locations
  - o 24 sidewalk counts.
  - 40 trail counts.
- Four bicycle/ pedestrian counters
  - 2 EcoCounter
     infrared counters.
  - 2 TRAFx infrared counters.

#### 2023 PEDESTRIAN COUNT LOCATIONS



#### MANCHESTER TRAIL STUDY

MANCHESTER TRAIL USAGE

- First completed, spring 2022
- 3 counters on:
  - Piscataquog,Rockingham.
- 2 counters on:
  - South Manchester
- Data/observations in 12p report
- Study repeated, spring 2023
  - More concise format,
     year-over-year
     comparisons



For more information/data, please contact Sr. Transportation Planner Adam Hlasny (ahlasny@snhpc.org, 603-669-4664)

#### MANCHESTER SIDEWALK DATA



#### MANCHESTER CAR SHOW







#### TRAIL DATA - HOOKSETT, NEW BOSTON









## LONG-TERM STUDY: LONDONDERRY & WINDHAM RT







#### LONG-TERM STUDY: LONDONDERRY & WINDHAM RT





#### MOST-USED SIDEWALKS/TRAILS:





### LESSONS LEARNED.



#### LOOKING DOWN THE TRAIL.

Moving Forward in 2024.



- Discussing 2024 permanent counter locations.
  - Tentative locations are S.
     Manchester Rail Trail and Derry
     Rail Trail.
- Researching emerging bike/ pedestrian counting technology.
- Continue taking municipal input/ requests.

#### REQUEST A COUNT.

#### How Can We Help?

Page updated 10/25/23

SNHPC is always happy to assist its member communities. Upon municipal request, staff are available to perform traf even presentations in your community. Please choose from the below opti