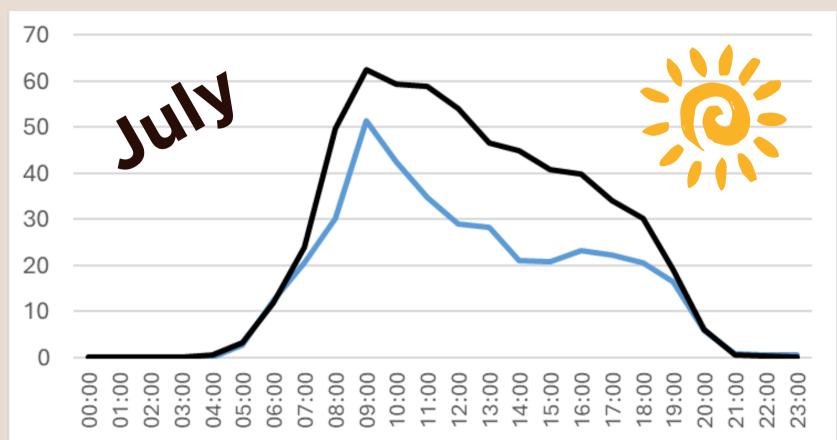

unts yearround.
- 64 locations
  - o 24 sidewalk counts.
  - 40 trail counts.
- Four bicycle/ pedestrian counters
  - 2 EcoCounter
     infrared counters.
  - 2 TRAFx infrared counters.

#### 2023 PEDESTRIAN COUNT LOCATIONS



#### MANCHESTER TRAIL STUDY

MANCHESTER TRAIL USAGE

- First completed, spring 2022
- 3 counters on:
  - Piscataquog,Rockingham.
- 2 counters on:
  - South Manchester
- Data/observations in 12p report
- Study repeated, spring 2023
  - More concise format,
     year-over-year
     comparisons



For more information/data, please contact Sr. Transportation Planner Adam Hlasny (ahlasny@snhpc.org, 603-669-4664)

#### MANCHESTER SIDEWALK DATA



#### MANCHESTER CAR SHOW







#### TRAIL DATA - HOOKSETT, NEW BOSTON









## LONG-TERM STUDY: LONDONDERRY & WINDHAM RT







#### LONG-TERM STUDY: LONDONDERRY & WINDHAM RT





#### MOST-USED SIDEWALKS/TRAILS:





### LESSONS LEARNED.



#### LOOKING DOWN THE TRAIL.

Moving Forward in 2024.



- Discussing 2024 permanent counter locations.
  - Tentative locations are S.
     Manchester Rail Trail and Derry
     Rail Trail.
- Researching emerging bike/ pedestrian counting technology.
- Continue taking municipal input/ requests.

#### REQUEST A COUNT.

#### How Can We Help?

Page updated 10/25/23

SNHPC is always happy to assist its member communities. Upon municipal request, staff are available to perform traf even presentations in your community. Please choose from the below options and let us know how we can help!

- I Need a Ride
- Request a Presentation
- Request a Traffic Count
- Request a Bicycle-Pedes