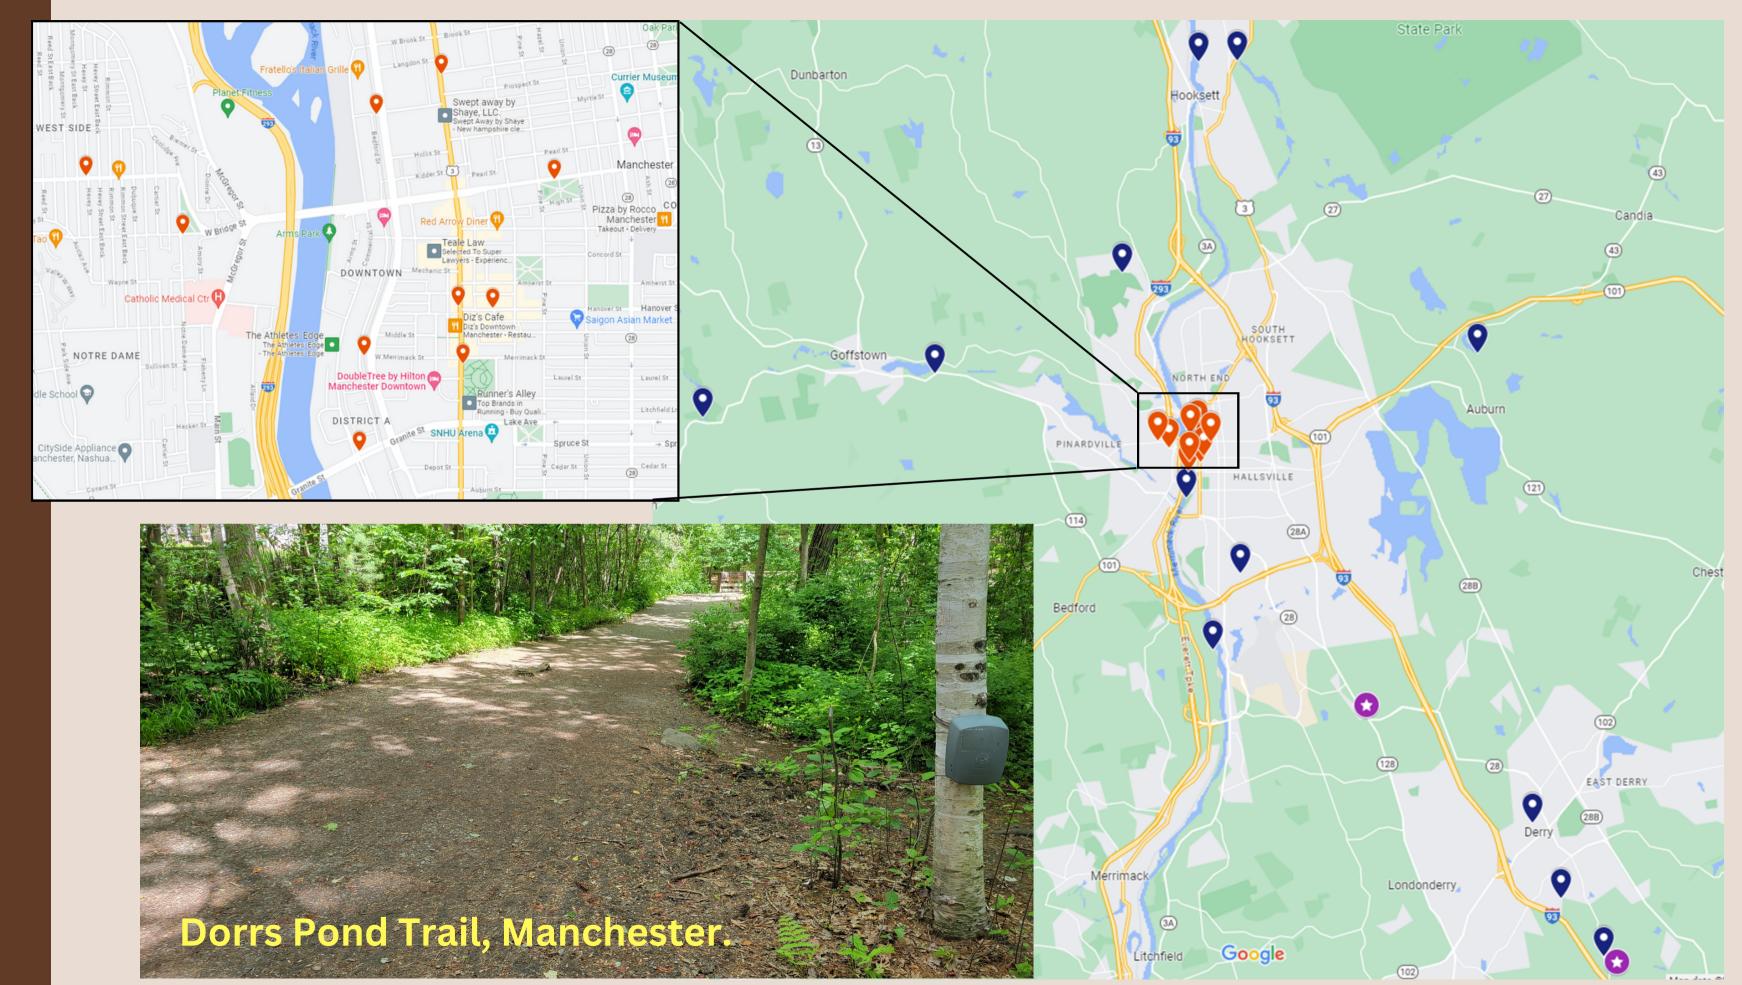

# BIKE-PED COUNTING Season in Review

SNHPC TAC November 16, 2023



#### BY THE NUMBERS



- Program began in 2017
- 3 week counts yearround.
- 64 locations
  - o 24 sidewalk counts.
  - 40 trail counts.
- Four bicycle/ pedestrian counters
  - 2 EcoCounter
     infrared counters.
  - 2 TRAFx infrared counters.

#### 2023 PEDESTRIAN COUNT LOCATIONS



#### MANCHESTER TRAIL STUDY

MANCHESTER TRAIL USAGE

- First completed, spring 2022
- 3 counters on:
  - Piscataquog,Rockingham.
- 2 counters on:
  - South Manchester
- Data/observations in 12p report
- Study repeated, spring 2023
  - More concise format,
     year-over-year
     comparisons



For more information/data, please contact Sr. Transportation Planner Adam Hlasny (ahlasny@snhpc.org, 603-669-4664)

#### MANCHESTER SIDEWALK DATA



#### MANCHESTER CAR SHOW







#### TRAIL DATA - HOOKSETT, NEW BOSTON









## LONG-TERM STUDY: LONDONDERRY & WINDHAM RT







#### LONG-TERM STUDY: LONDONDERRY & WINDHAM RT





#### MOST-USED SIDEWALKS/TRAILS:





### LESSONS LEARNED.



#### LOOKING DOWN THE TRAIL.

Moving Forward in 2024.



- Discussing 2024 permanent counter locations.
  -