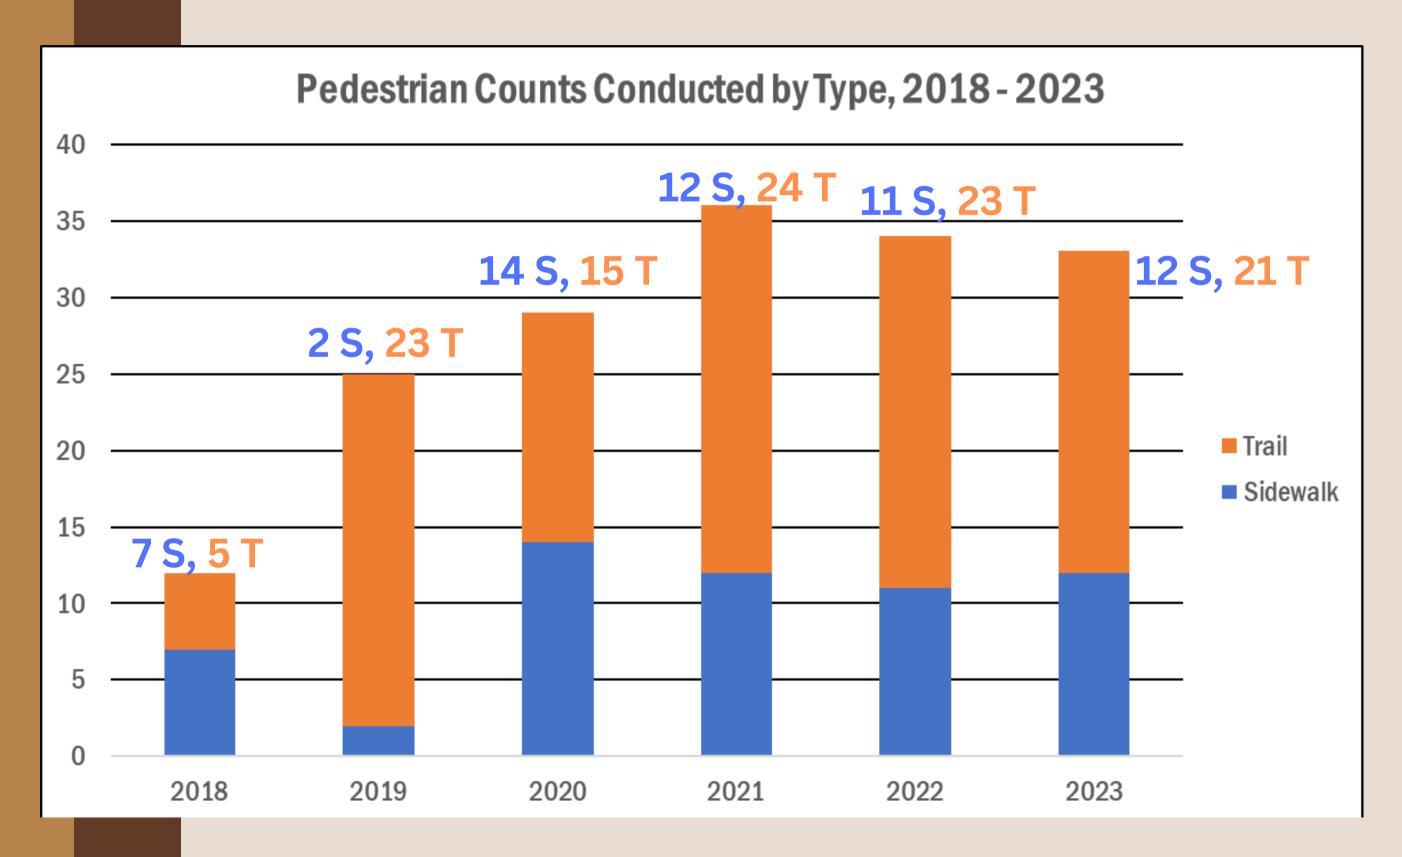

#### BY THE NUMBERS

- Program began in 2017
- 3 week counts yearround.
- 64 locations
  - o 24 sidewalk counts.
  - 40 trail counts.
- Four bicycle/ pedestrian counters
  - 2 EcoCounter
     infrared counters.
  - 2 TRAFx infrared counters.