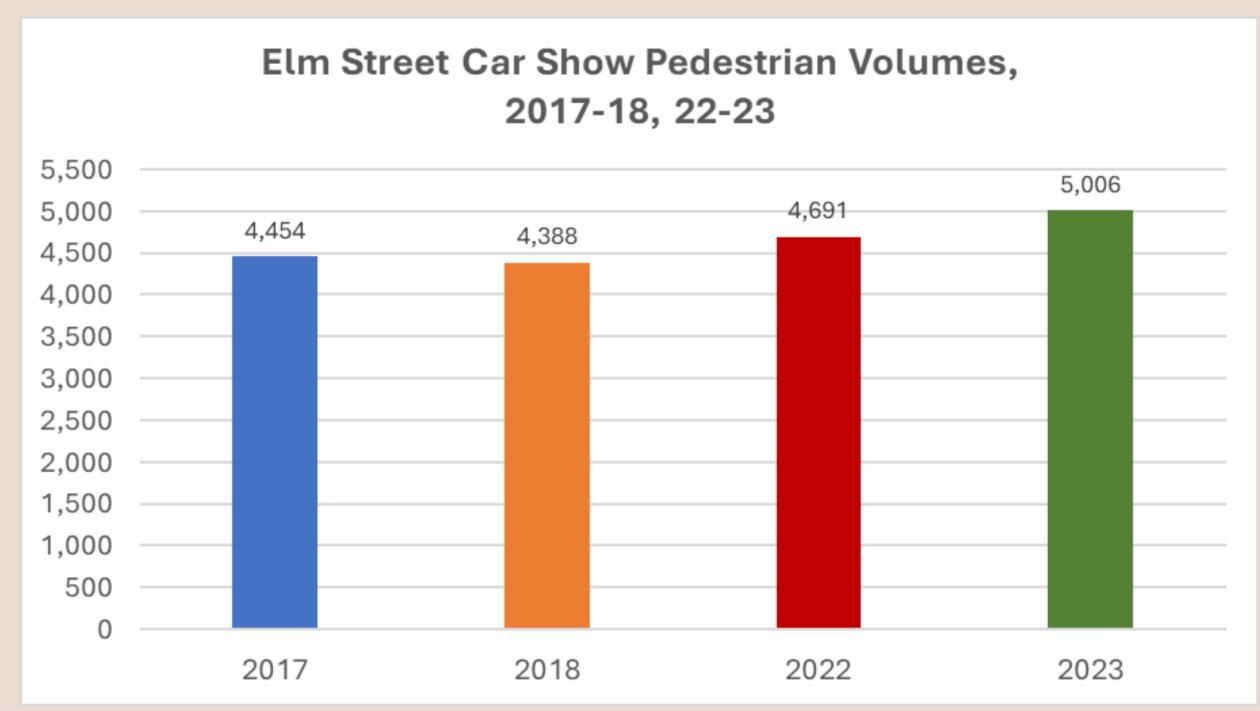

Review

SNHPC TAC November 16, 2023



#### BY THE NUMBERS



- Program began in 2017
- 3 week counts yearround.
- 64 locations
  - o 24 sidewalk counts.
  - 40 trail counts.
- Four bicycle/ pedestrian counters
  - 2 EcoCounter
     infrared counters.
  - 2 TRAFx infrared counters.

#### 2023 PEDESTRIAN COUNT LOCATIONS



#### MANCHESTER TRAIL STUDY

MANCHESTER TRAIL USAGE

- First completed, spring 2022
- 3 counters on:
  - Piscataquog,Rockingham.
- 2 counters on:
  - South Manchester
- Data/observations in 12p report
- Study repeated, spring 2023
  - More concise format,
     year-over-year
     comparisons



For more information/data, please contact Sr. Transportation Planner Adam Hlasny (ahlasny@snhpc.org, 603-669-4664)

#### MANCHESTER SIDEWALK DATA



#### MANCHESTER CAR SHOW







#### TRAIL DATA - HOOKSETT, NEW BOSTON









## LONG-TERM STUDY: LONDONDERRY & WINDHAM RT







#### LONG-TERM STUDY: LONDONDERRY & WINDHAM RT





#### MOST-USED SIDEWALKS/TRAILS:





### LESSONS LEARNED.



#### LOOKING DOWN THE TRAIL.

Moving Forward in 2024.



- Discussing 2024 permanent counter locations.
  - Tentative locations are S.
     Manchester Rail Trail and Derry
     Rail Trail.
- Researching emerging bike/ pedestrian counting technology.
- Continue taking municipal input/ requests.

#### REQUEST A COUNT.

#### How Can We Help?

Page updated 10/25/23

SNHPC is always happy to assist its member communities. Upon municipal request, staff are available to perform traf even presentations in your community. Please choose from the below options and let us know how we can h