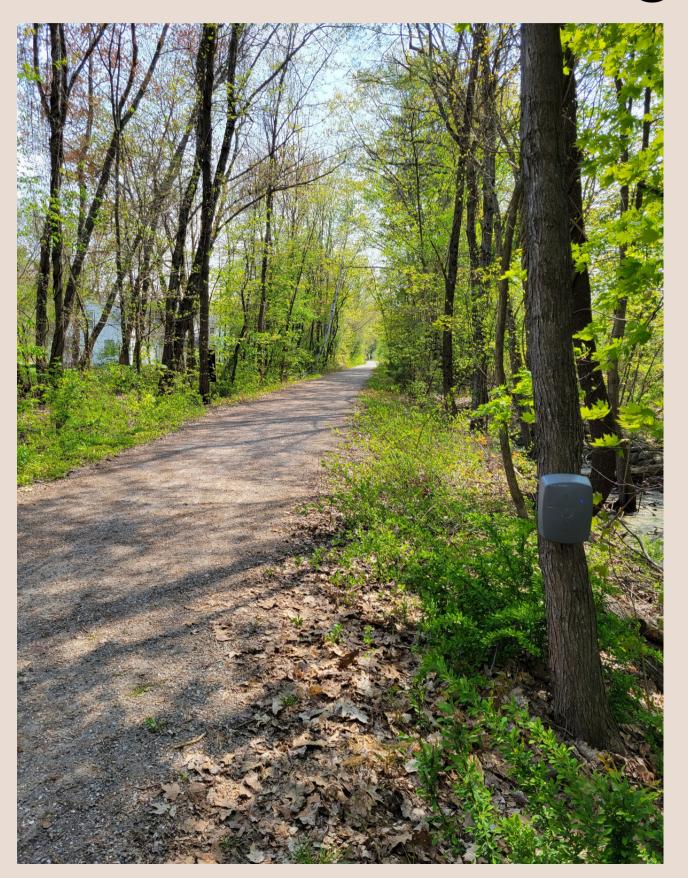

ed counters.

#### 2023 PEDESTRIAN COUNT LOCATIONS



#### MANCHESTER TRAIL STUDY

MANCHESTER TRAIL USAGE

- First completed, spring 2022
- 3 counters on:
  - Piscataquog,Rockingham.
- 2 counters on:
  - South Manchester
- Data/observations in 12p report
- Study repeated, spring 2023
  - More concise format,
     year-over-year
     comparisons



For more information/data, please contact Sr. Transportation Planner Adam Hlasny (ahlasny@snhpc.org, 603-669-4664)

#### MANCHESTER SIDEWALK DATA



#### MANCHESTER CAR SHOW







#### TRAIL DATA - HOOKSETT, NEW BOSTON









## LONG-TERM STUDY: LONDONDERRY & WINDHAM RT







#### LONG-TERM STUDY: LONDONDERRY & WINDHAM RT





#### MOST-USED SIDEWALKS/TRAILS:





### LESSONS LEARNED.



#### LOOKING DOWN THE TRAIL.

Moving Forward in 2024.



- Discussing 2024 permanent counter locations.
  - Tentative locations are S.
     Manchester Rail Trail and Derry
     Rail Trail.
- Researching emerging bike/ pedestrian counting technology.
- Continue taking municipal input/ requests.

#### REQUEST A COUNT.

#### How Can We Help?

Page updated 10/25/23

SNHPC is always happy to assist its member communities. Upon municipal request, staff are available to perform traf even presentations in your community. Please choose from the below options and let us know how we can help!

- I Need a Ride
- Request a Presentation
- Request a Traffic Count
- Request a Bicycle-Pedestrian Count

Full list of services we provide



Southern NH Planning Commission 438 Dubuque Street Manchester, NH 03102 Ph: 603-669-4664 • Fax: 603-669-4350 Site Map
Websit