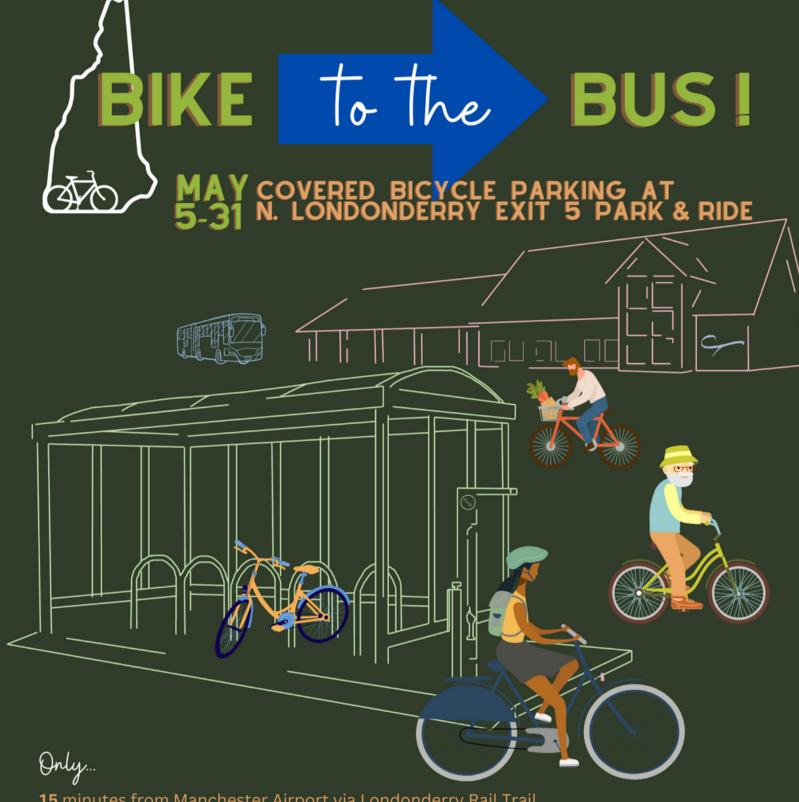

#### MAY 5-31

#### **COVERED BIKE** PARKING @ EXIT 5 PARK & RIDE

- 15 minutes from Manchester Airport via Londonderry Rail Trail
- 20 minutes from downtown Derry via Derry + Londonderry Rail Trail
- 35 minutes from downtown Manchester via S. Manchester Rail Trail + Londonderry Rail Trail
- **38** minutes from Windham via Derry Rail Trail