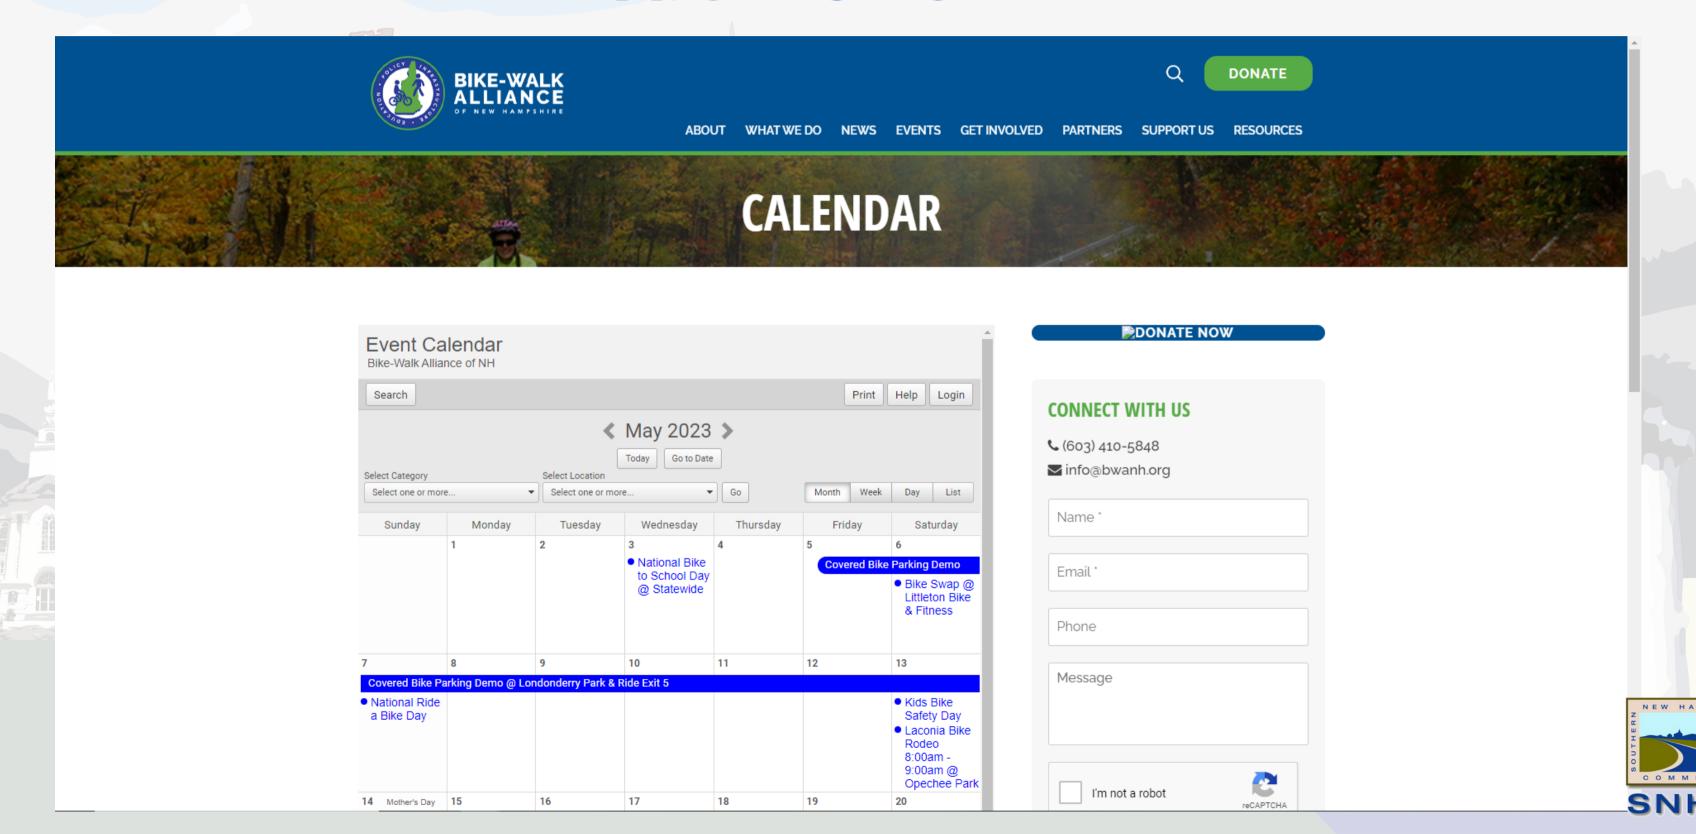

**TAC APRIL 20TH, 2023** 

TAMMY ZAMOYSKI

**REGIONAL PLANNER** 





#### LEAGUE OF AMERICAN BICYCLISTS



= presents =









BIKELEAGUE.ORG/BIKEMONTH







FIND EVENTS NEAR YOU AT BWANH.ORG/CALENDAR





## FULL EVENT CALENDAR: BWANH.ORG/CALENDAR



#### MAY 5-31

#### **COVERED BIKE** PARKING @ EXIT 5 PARK & RIDE





- 15 minutes from Manchester Airport via Londonderry Rail Trail
- 20 minutes from downtown Derry via Derry + Londonderry Rail Trail
- 35 minutes from downtown Manchester via S. Manchester Rail Trail + Londonderry Rail Trail
- **38** minutes from Windham via Derry Rail Trail







Join the CommuteSmart NH Spring Challenge Log sustainable trips, win prizes commutesmartnh.org

#### MAY 16 BIKE ADVOCACY SPRING FLING



#### **MAY 17**

#### RE-LEARN TO RIDE A BIKE CLASS

5:30-7:00PM ON THE PISCATAQUOG RAIL TRAIL





### MAY 20 TOUR DE FRANCESTOWN

25/50 MILE GRAVEL OPTIONS





#### ONGOING COMMUTESMART SPRING CHALLENGE



# APRIL IS DISTRACTED DRIVING AWARENESS MONTH



#### QUESTIONS OR EVENT SUBMISSIONS?



#### TAMM