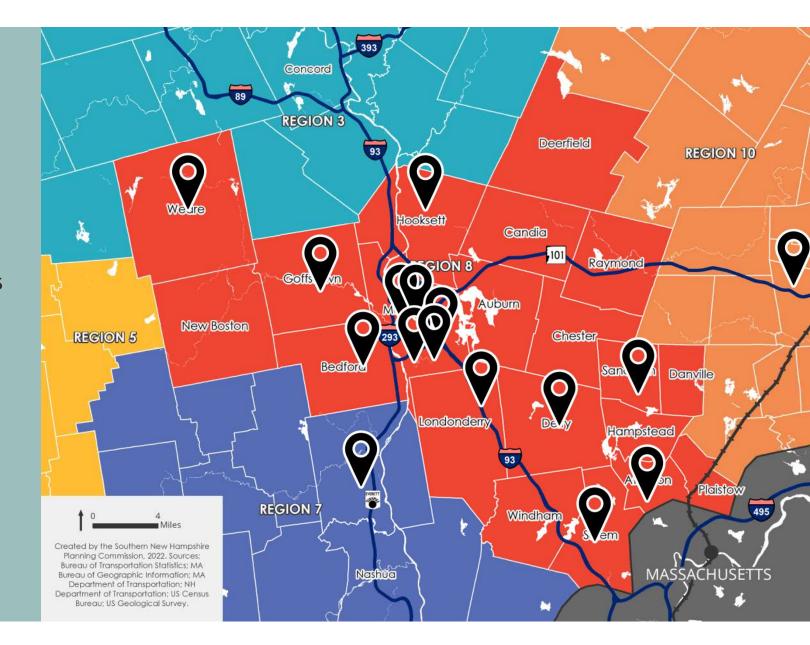

## REGIONAL MOBILITY MANAGEMENT UPDATE REGION 8 — GREATER MANCHESTER-DERRY-SALEM

SNHPC Metropolitan Planning Organization February 21, 2023

1

#### WHAT IS MOBILITY MANAGEMENT?



A CUSTOMER-BASED APPROACH



A FACILITATOR
FOR
COORDINATION



A SOCIAL WORKER FOR TRANSPORTATION



#### **OUTREACH WORK - BROCHURE**



### OUTREACH WORK — QUARTERLY NEWSLETTER



## OUTREACH WORK — WEBSITE CONTENT



### **COMMUNITY TRANSPORTATION DIRECTORY**







## THE NETWORK IS WORKING - 14 RIDERS SO FAR...



## THE FUTURE

- Past connections



## THE FUTURE

- Future connections



# THE FUTURE

- Bike Technician Program
- Town Hall style meetings
- Subsidized vehicle repair program.
- Funding issued
- VDP recruitment



### QUESTIONS / DISCUSSION



Benjamin Herbert Regional Mobility Manager bherbert@snhpc.org (603) 669-4664