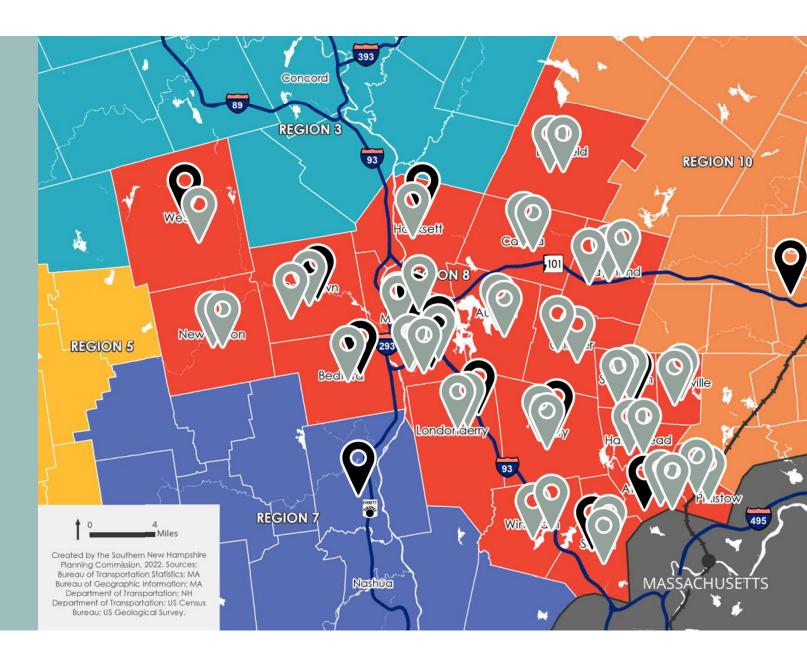

## REGIONAL MOBILITY MANAGEMENT UPDATE REGION 8 — GREATER MANCHESTER-DERRY-SALEM

SNHPC Metropolitan Planning Organization February 21, 2023

1

#### WHAT IS MOBILITY MANAGEMENT?



A CUSTOMER-BASED APPROACH



A FACILITATOR
FOR
COORDINATION



A SOCIAL WORKER FOR TRANSPORTATION



#### **OUTREACH WORK - BROCHURE**



### OUTREACH WORK — QUARTERLY NEWSLETTER



## OUTREACH WORK — WEBSITE CONTENT



### **COMMUNITY TRANSPORTATION DIRECTORY**







## THE NETWORK IS WORKING - 14 RIDERS SO FAR...



## THE FUTURE

- Past connections



## THE FUTURE

- Future connections



# THE FUTURE

- Bike Technician Program
- Town Hall style meetings
- Subsidized vehicle repair program.
- Funding issued
- VDP recruitment



### QUESTIONS / DISCUSSION



Benjamin Herbert Regional Mobility Manager bherbert@snhpc.org (603) 669-4664