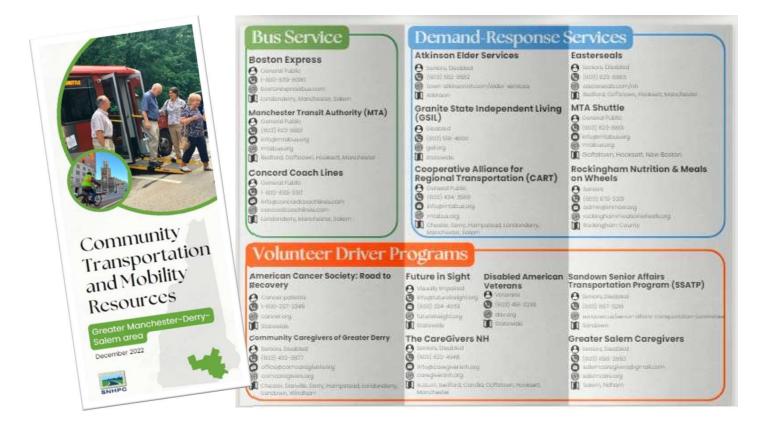

## REGIONAL MOBILITY MANAGEMENT UPDATE REGION 8 — GREATER MANCHESTER-DERRY-SALEM

SNHPC Metropolitan Planning Organization February 21, 2023

1

#### WHAT IS MOBILITY MANAGEMENT?



A CUSTOMER-BASED APPROACH



A FACILITATOR
FOR
COORDINATION



A SOCIAL WORKER FOR TRANSPORTATION



#### **OUTREACH WORK - BROCHURE**



### OUTREACH WORK — QUARTERLY NEWSLETTER



## OUTREACH WORK — WEBSITE CONTENT



### **COMMUNITY TRANSPORTATION DIRECTORY**







## THE NETWORK IS WORKING - 14 RIDERS SO FAR...



## THE FUTURE

- Past connections



## THE FUTURE

- Future connections



# THE FUTURE

- Bike Technician Program
- Town Hall style meetings
- Subsidized vehicle repair program.
- Funding issued
- VDP recruitment



### QUESTIONS / DISCUSSION



Benjamin Herbert Regional Mobility Manager bherbert@snhpc.org (603) 669-4664