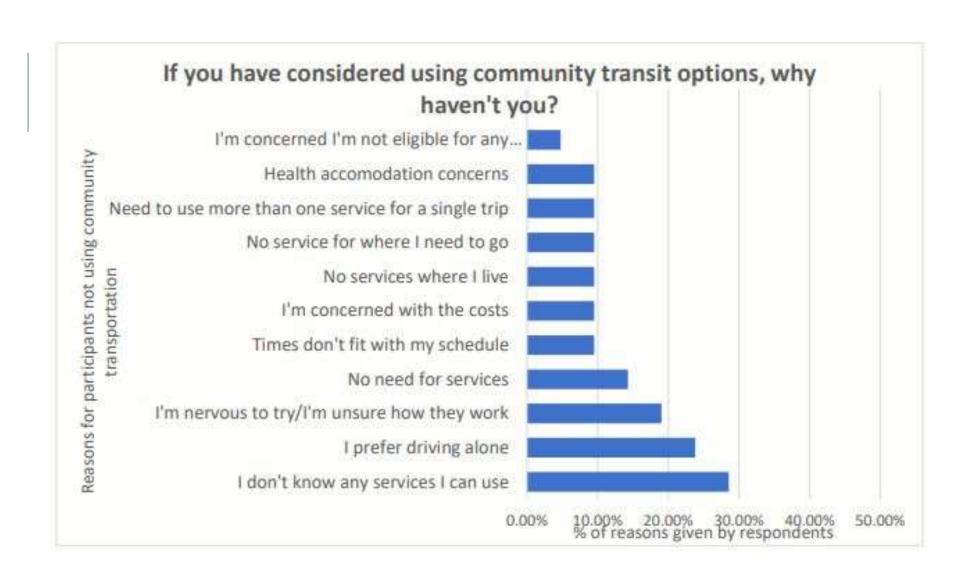

## REGIONAL MOBILITY MANAGEMENT UPDATE REGION 8 — GREATER MANCHESTER-DERRY-SALEM

SNHPC Metropolitan Planning Organization February 21, 2023

1

#### WHAT IS MOBILITY MANAGEMENT?



A CUSTOMER-BASED APPROACH



A FACILITATOR
FOR
COORDINATION



A SOCIAL WORKER FOR TRANSPORTATION



#### **OUTREACH WORK - BROCHURE**



### OUTREACH WORK — QUARTERLY NEWSLETTER



## OUTREACH WORK — WEBSITE CONTENT



### **COMMUNITY TRANSPORTATION DIRECTORY**







## THE NETWORK IS WORKING - 14 RIDERS SO FAR...



## THE FUTURE

- Past connections



## THE FUTURE

- Future connections



# THE FUTURE

- Bike Technician Program
- Town Hall style meetings
- Subsidized vehicle repair program.
- Funding issued
- VDP recruitment



### QUESTIONS / DISCUSSION



Benjamin Herbert Regional Mobility Manager bherbert@snhpc.org (603) 669-4664