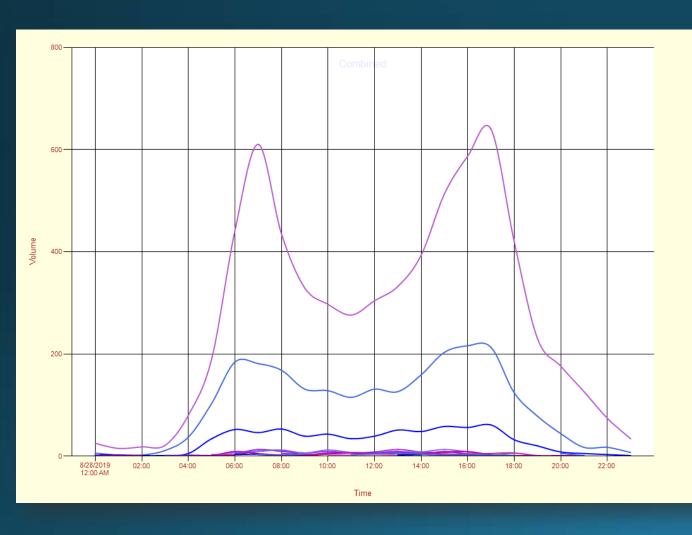

Start Date : 5/8/2019

Page No : 1

Groups Printed- All Vehicles (no classification)

|             | Municipal Dr<br>From North |      |      |        |            | Folsom Rd<br>From East |      |      |        |            | Conv Store curb cut<br>From South |      |      |        |            | Folsom Rd<br>From West |      |      |        |            |            |
|-------------|----------------------------|------|------|--------|------------|------------------------|------|------|--------|------------|-----------------------------------|------|------|--------|------------|------------------------|------|------|--------|------------|------------|
| Start Time  | Right                      | Thru | Left | U-Turn | App. Total | Right                  | Thru | Left | U-Turn | App. Total | Right                             | Thru | Left | U-Turn | App. Total | Right                  | Thru | Left | U-Turn | App. Total | Int. Total |
| 06:00 AM    | 5                          | 0    | 5    | 0      | 10         | 10                     | 339  | 5    | 0      | 354        | 6                                 | 0    | 6    | 0      | 12         | 6                      | 218  | 6    | 0      | 230        | 606        |
| 07:00 AM    | 2                          | 0    | 5    | 0      | 7          | 7                      | 518  | 7    | 1      | 533        | 11                                | 0    | 5    | 0      | 16         | 10                     | 328  | 5    | 0      | 343        | 899        |
| 08:00 AM    | 5                          | 0    | 5    | 0      | 10         | 12                     | 435  | 5    | 0      | 452        | 6                                 | 1    | 5    | 0      | 12         | 4                      | 387  | 9    | 0      | 400        | 874        |
| 09:00 AM    | 7                          | 0    | 11   | 0      | 18         | 10                     | 410  | 8    | 0      | 428        | 16                                | 0    | 7    | 0      | 23         | 14                     | 371  | 9    | 0      | 394        | 863        |
| 10:00 AM    | 7                          | 1    | 6    | 0      | 14         | 8                      | 363  | 6    | 0      | 377        | 21                                | 1    | 6    | 0      | 28         | 14                     | 402  | 9    | 0      | 425        | 844        |
| 11:00 AM    | 10                         | 0    | 8    | 0      | 18         | 10                     | 402  | 14   | 0      | 426        | 12                                | 0    | 9    | 0      | 21         | 8                      | 426  | 6    | 0      | 440        | 905        |
| 12:00 PM    | 4                          | 0    | 20   | 1      | 25         | 9                      | 400  | 8    | 0      | 417        | 15                                | 0    | 5    | 0      | 20         | 12                     | 475  | 4    | 2      | 493        | 955        |
| 01:00 PM    | 7                          | 0    | 8    | 0      | 15         | 12                     | 453  | 14   | 0      | 479        | 14                                | 0    | 7    | 0      | 21         | 7                      | 473  | 12   | 0      | 492        | 1007       |
| 02:00 PM    | 10                         | 3    | 14   | 0      | 27         | 14                     | 533  | 9    | 0      | 556        | 12                                | 0    | 10   | 0      | 22         | 16                     | 574  | 14   | 0      | 604        | 1209       |
| 03:00 PM    | 11                         | 0    | 11   | 0      | 22         | 10                     | 579  | 12   | 0      | 601        | 16                                | 0    | 3    | 0      | 19         | 8                      | 619  | 3    | 0      | 630        | 1272       |
| 04:00 PM    | 12                         | 0    | 9    | 0      | 21         | 6                      | 568  | 9    | 0      | 583        | 13                                | 0    | 8    | 0      | 21         | 19                     | 692  | 3    | 0      | 714        | 1339       |
| 05:00 PM    | 7                          | 1    | 4    | 0      | 12         | 6                      | 520  | 7    | 0      | 533        | 11                                | 0    | 1    | 0      | 12         | 5                      | 692  | 2    | 0      | 699        | 1256       |
| Grand Total | 87                         | 5    | 106  | 1      | 199        | 114                    | 5520 | 104  | 1      | 5739       | 153                               | 2    | 72   | 0      | 227        | 123                    | 5657 | 82   | 2      | 5864       | 12029      |
| Apprch %    | 43.7                       | 2.5  | 53.3 | 0.5    | UB - 40795 | 2                      | 96.2 | 1.8  | 0      |            | 67.4                              | 0.9  | 31.7 | 0      |            | 2.1                    | 96.5 | 1.4  | 0      |            |            |
| Total %     | 0.7                        | 0    | 0.9  | 0      | 1.7        | 0.9                    | 45.9 | 0.9  | 0      | 47.7       | 1.3                               | 0    | 0.6  | 0      | 1.9        | 1                      | 47   | 0.7  | 0      | 48.7       |            |