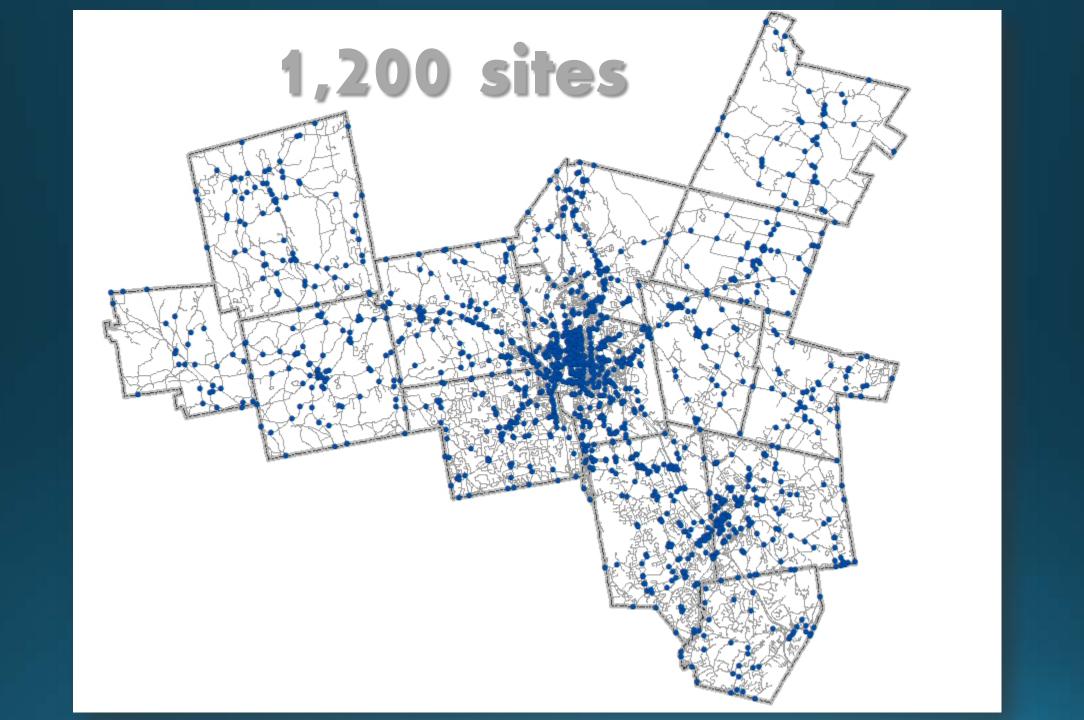

#### Season Summary Statistics

**April-November** 

**441 Attempts** 

344 Good counts

Department of Transportation

171 Counts

12 Classification counts

43