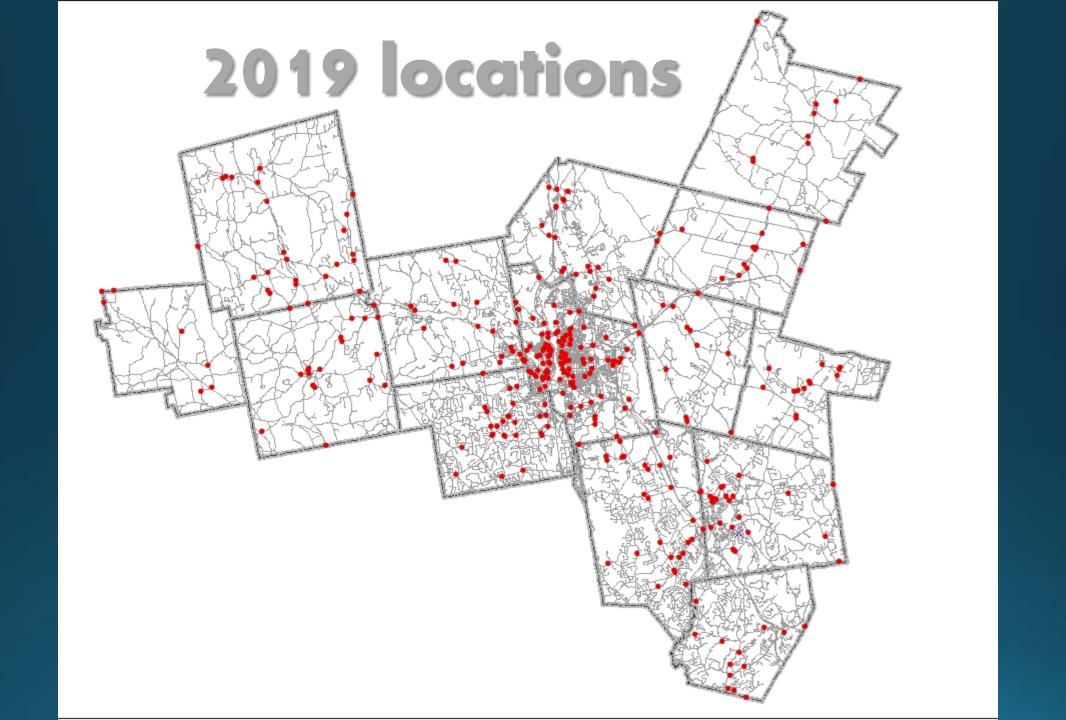

#### Season Summary Statistics

**April-November** 

**441 Attempts** 

344 Good counts

Department of Transportation

171 Counts

12 Classification counts

43