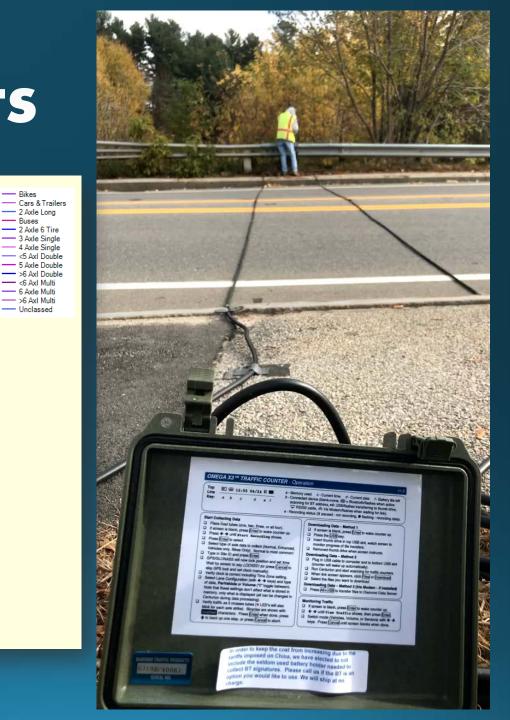

#### Classification Counts

- 2 Axle Long Buses - 2 Axle 6 Tire - 3 Axle Single - 4 Axle Single ---- <5 Axl Double - 5 Axle Double --- <6 Axl Multi - 6 Axle Multi Unclassed