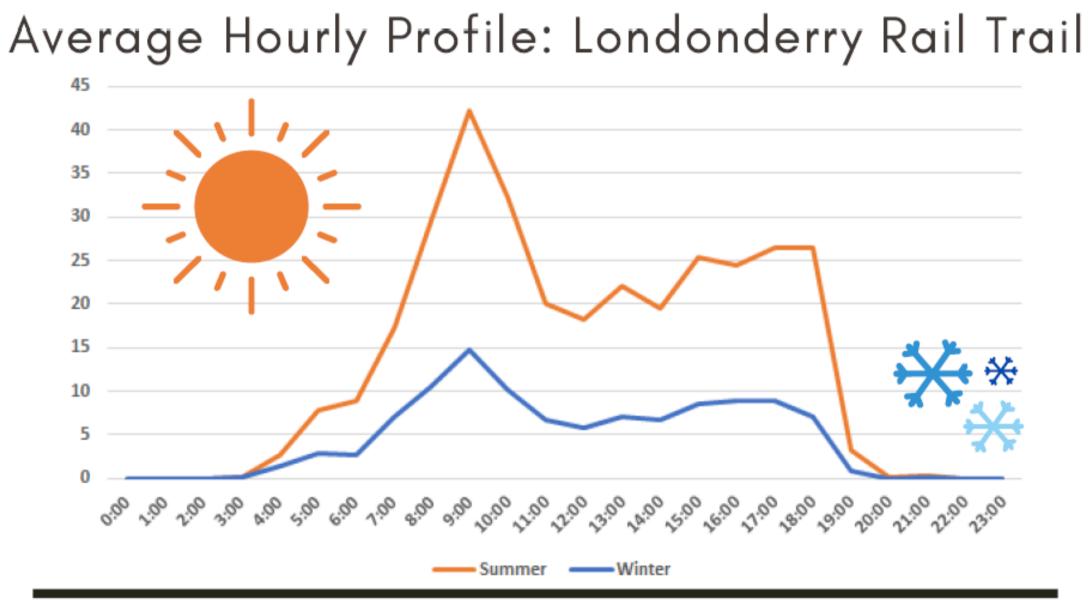

#### SEASONAL COMPARISON

n Location #1: RT @ Depot

Long-Term Location #2: Londonderry RT