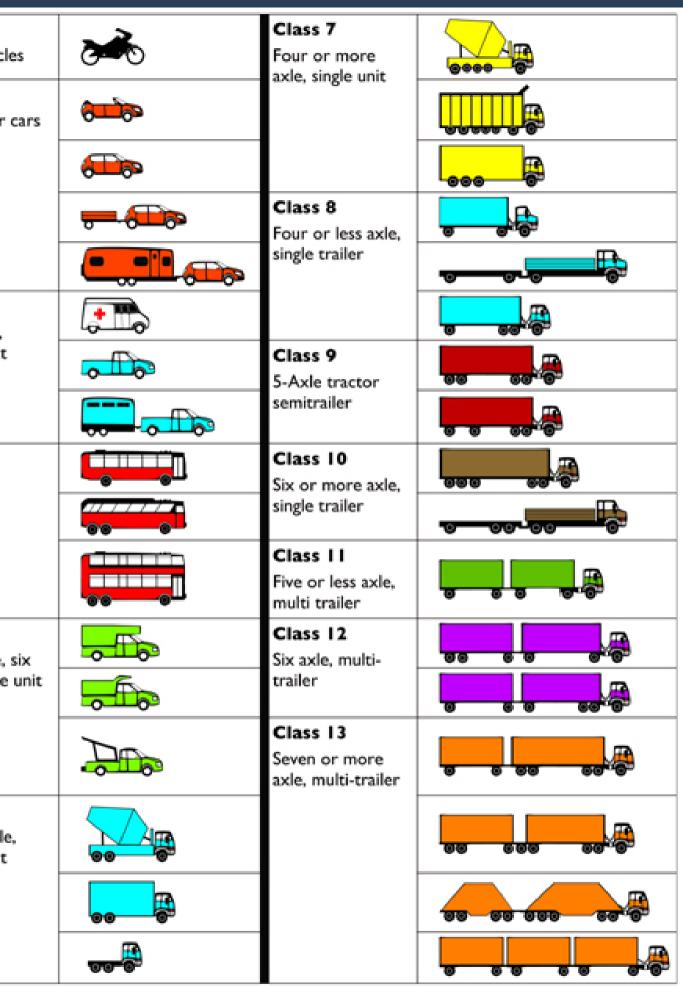

### TYPES OF COUNTS

Volume only (1 tube)
Directional (2 tubes)
Class (2 knotted tubes)