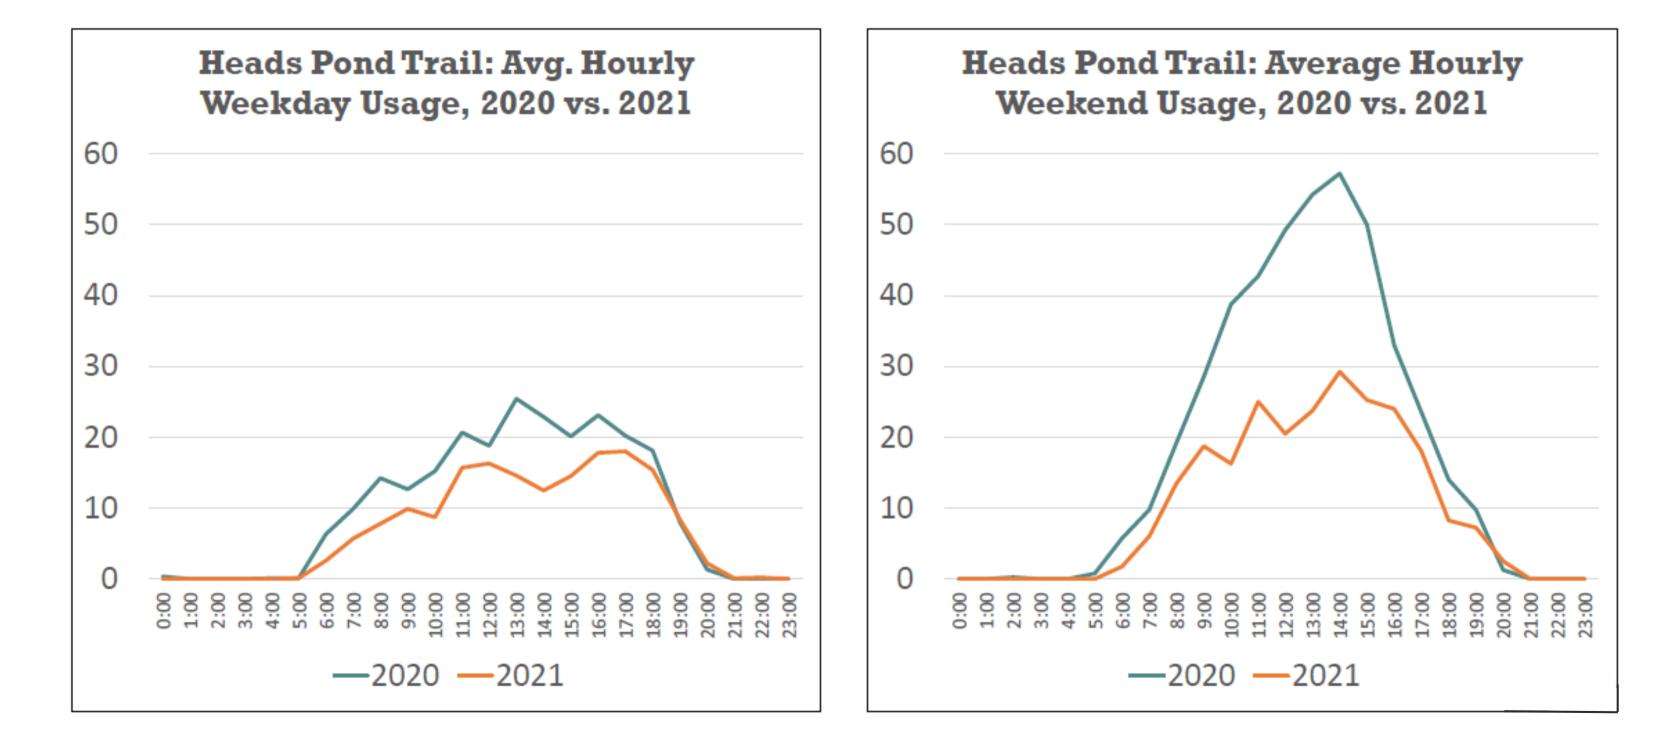

700  |       |       |        |
| 5 | MANCHESTER | 285578       | BROOK ST WEST OF PINE ST            | 1.700  |       |       |        |

• AADT(Annual Average Daily Traffic) = the average 24-hour traffic volume at a given location over a full 365 days/year.

#### TRAFFIC COUNTING RESOURCES

- State & regional databases
- NHDOT interactive map
  - nhdot.public.ms2soft.com/tcds/tsearch.asp?
     loc=Nhdot&mod=TCDS
- <u>SNHPC interactive map</u>
  - www.snhpc.org/transportation/trafficcounts/pages/traffic-count-web-map
- Municipal requests
  - o ahlasny@snhpc.org
  - o dtilton@snhpc.org



### **BIKE-PED COUNTING**

- Began in 2017
- 4 infrared counters
  - Old 2 long-term
  - O 2 temporary installations
- 65+ total locations
- 20 high priority (1x/yr)



#### WEEKDAY VS. WEEKEND PATTERNS





#### SEASONAL COMPARISON







# MANCHESTER TRAIL STUDY (PART II)

- April 27-June 8, 2023
- 3 locations on each of 3 trails
  - Piscataquog
  - Rockingham
  - South Manchester
- 2 week-duration counts



7.173

Total Traffic for the Period Analyzed

**Total Hourly Average** 

11.2

15.7

377.5

Daily Average

Hourly average between 6am and 6pm

#### MOVING FORWARD

- Discussing team member roles
  - Field duty (download/transfer counters)
  - Process/analyze data
  - Visualize/share w/stakeholders

|                | -                                   | I                                     |           |
|----------------|-------------------------------------|---------------------------------------|-----------|
| Mar 30-Apr 26  | Heads Pond Trail (Hooksett)         | Dow St @ Canal