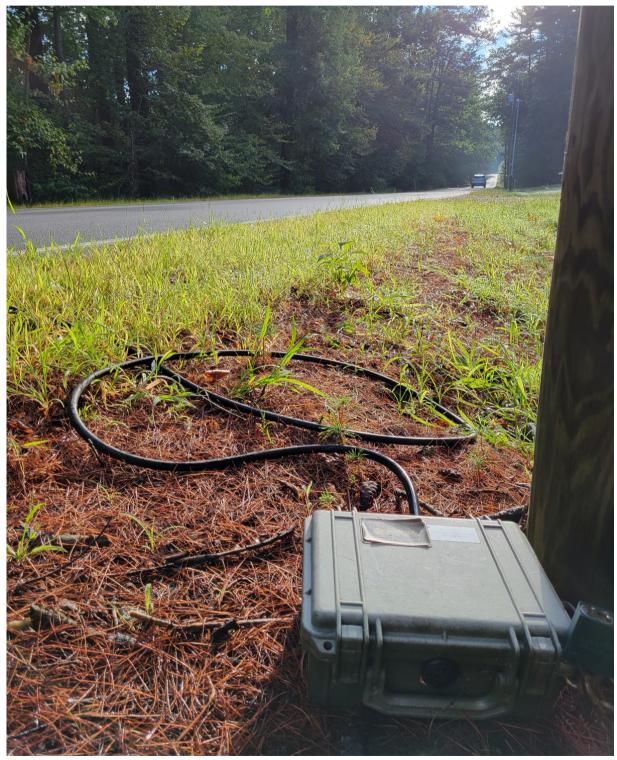

### **BIKE-PED COUNTING**

- Began in 2017
- 4 infrared counters
  - Old 2 long-term
  - O 2 temporary installations
- 65+ total locations
- 20 high priority (1x/yr)