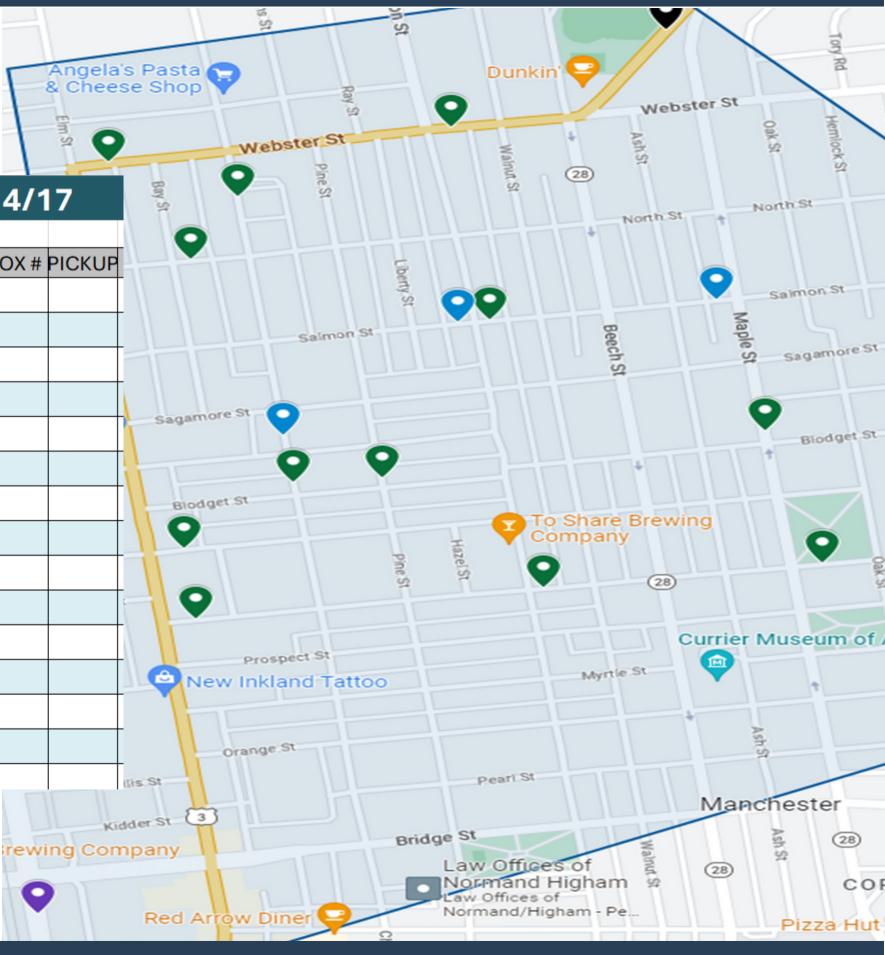

#### WEEK 1: MONDAY 4/10 - MONDAY 4/17

|   | MUNI       | CounterID    | LOCATION                            | ~AADT  | SETUP | BOX # | PICKUP |
|---|------------|--------------|-------------------------------------|--------|-------|-------|--------|
| 1 | MANCHESTER | 822851955010 | CANAL ST NORTH OF SPRING ST (NB-SB) | 9,100  |       |       |        |
| 2 | MANCHESTER | 822851720000 | N COMMERCIAL ST NORTH OF ARMS ST    | 4,300  |       |       |        |
| 3 | MANCHESTER | 822851780000 | UNION ST NORTH OF ORANGE ST         | 4,400  |       |       |        |
| 4 | MANCHESTER | 822851820000 | HARRISON ST EAST OF UNION ST        | 1,100  |       |       |        |
| 5 | MANCHESTER | 822851830000 | HARRISON ST EAST OF MAPLE ST        | 700    |       |       |        |
| 6 | MANCHESTER | 285510       | BROOK ST WEST OF MAPLE ST           | 900    |       |       |        |
| 7 | MANCHESTER | 822851850000 | MAPLE ST SOUTH OF LODGE ST          | 4,000  |       |       |        |
| 8 | MANCHESTER | 285940       | SALMON ST WEST OF MAPLE ST          | 1,600  |       |       |        |
| 9 | MANCHESTER | 822851910000 | SALMON ST EAST OF OAK ST            | 900    |       |       |        |
| 0 | MANCHESTER | 822850995010 | HOOKSETT RD NORTH OF WEBSTER ST     | 11,400 |       |       |        |
| 1 | MANCHESTER | 822852200000 | WEBSTER ST EAST OF UNION ST         | 12,400 |       |       |        |
| 2 | MANCHESTER | 285974       | SALMON ST WEST OF UNION ST          | 2,400  |       |       |        |
| 3 | MANCHESTER | 812851900000 | SALMON ST EAST OF UNION ST          | 2,200  |       |       |        |
| 4 | MANCHESTER | 822851860000 | UNION ST NORTH OF BLODGET ST        | 3,700  |       |       |        |
| 5 | MANCHESTER | 285578       | BROOK ST WEST OF PINE ST            | 1.700  |       |       |        |