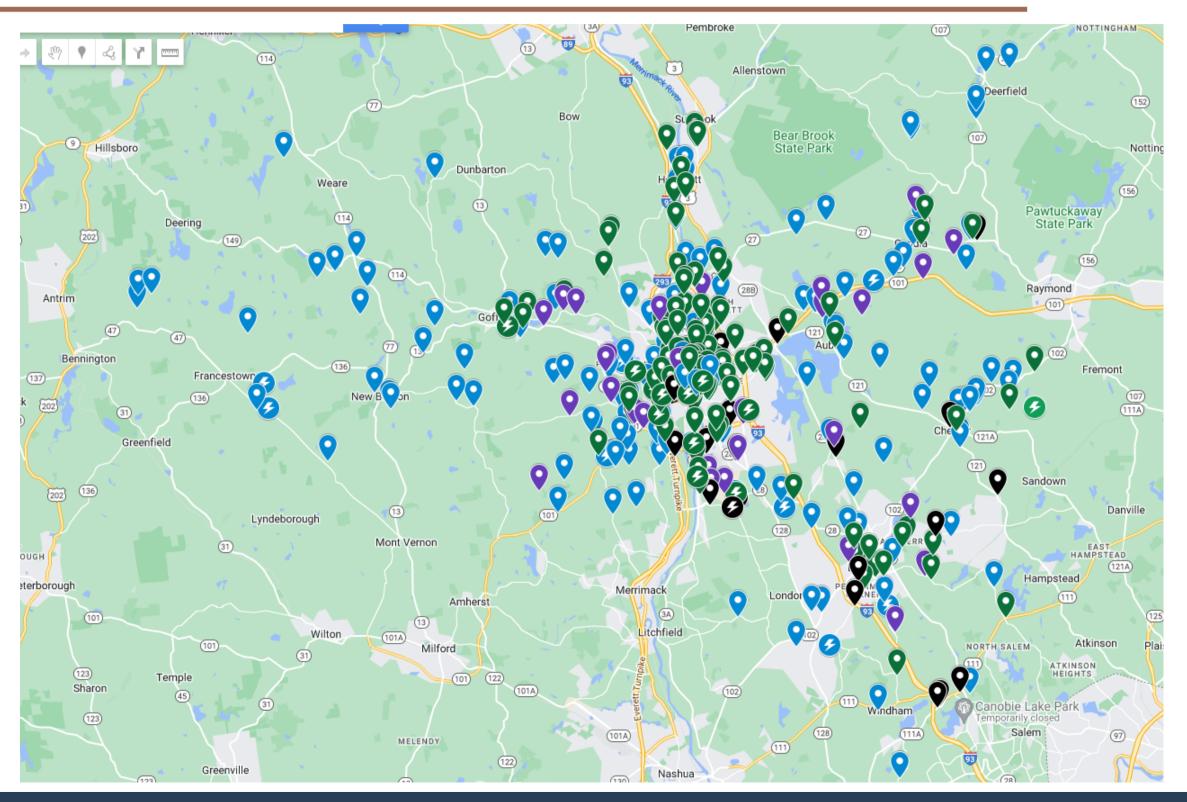

#### SEASON AT-A-GLANCE

- 365 locations in all 14 communities
- 31 weeks (Apr-Nov)
- 15-20 counts per week
- Dry run 4/3, first full week 4/10

#### BREAKDOWN BY TOWN

|             | NUIDOT |       | TOTAL |
|-------------|--------|-------|-------|
|             | NHDOT  | SNHPC | TOTAL |
| Manchester  | 108    | 34    | 142   |
| Bedford     | 12     | 24    | 36    |
| Derry       | 18     | 9     | 27    |
| Goffstown   | 14     | 10    | 24    |
| Hooksett    | 12     | 11    | 23    |
| Auburn      | 10     | 11    | 21    |
| Londonderry | 10     | 10    | 20    |
| Chester     | 6      | 13    | 19    |
| Candia      | 7      | 10    | 17    |
| New Boston  | 0      | 10    | 10    |
| Windham     | 4      | 3     | 7     |
| Francestown | 0      | 7     | 7     |
| Weare       | 0      | 6     | 6     |
| Deerfield   | 0      | 6     | 6     |
|             | 201    | 164   | 365   |

#### TRAFFIC COUNTING RESOURCES

- State & regional databases
- NHDOT interactive map
  - nhdot.public.ms2soft.com/tcds/tsearch.asp?
     loc=Nhdot&mod=TCDS
- <u>SNHPC interactive map</u>
  - www.snhpc.org/transportation/trafficcounts/pages/traffic-count-web-map
- Municipal requests
  - o ahlasny@snhpc.org
  - o dtilton@snhpc.org