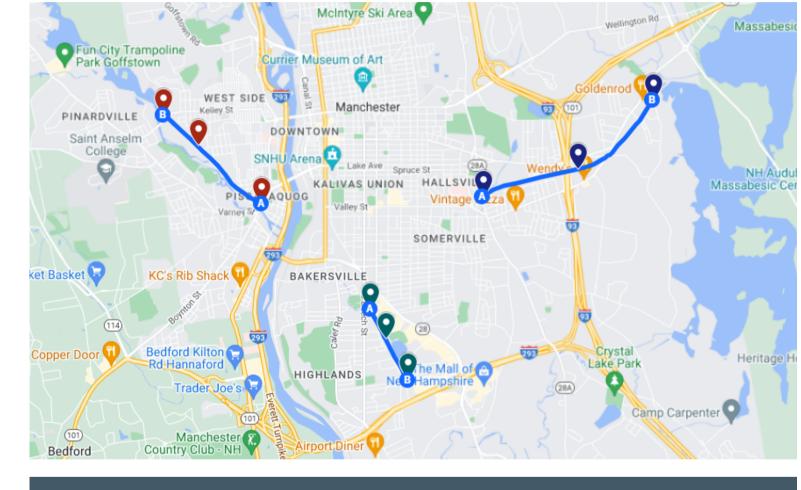

# MANCHESTER TRAIL STUDY (PART II)

- April 27-June 8, 2023
- 3 locations on each of 3 trails
  - Piscataquog
  - Rockingham
  - South Manchester
- 2 week-duration counts

7.173

Total Traffic for the Period Analyzed