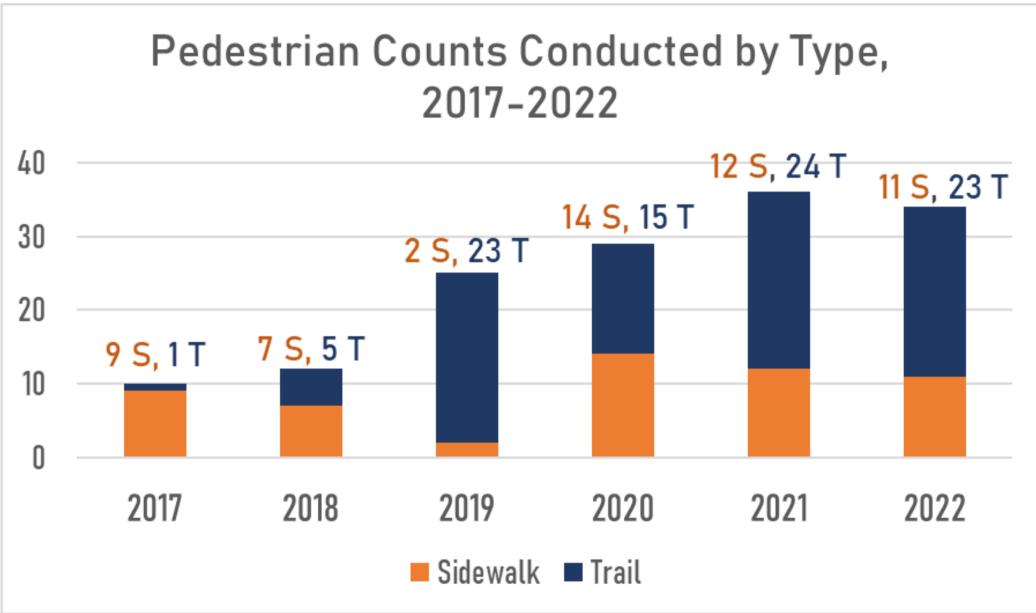

### **BIKE-PED COUNTING**

- Began in 2017
- 4 infrared counters
  - Old 2 long-term
  - O 2 temporary installations
- 65+ total locations
- 20 high priority (1x/yr)