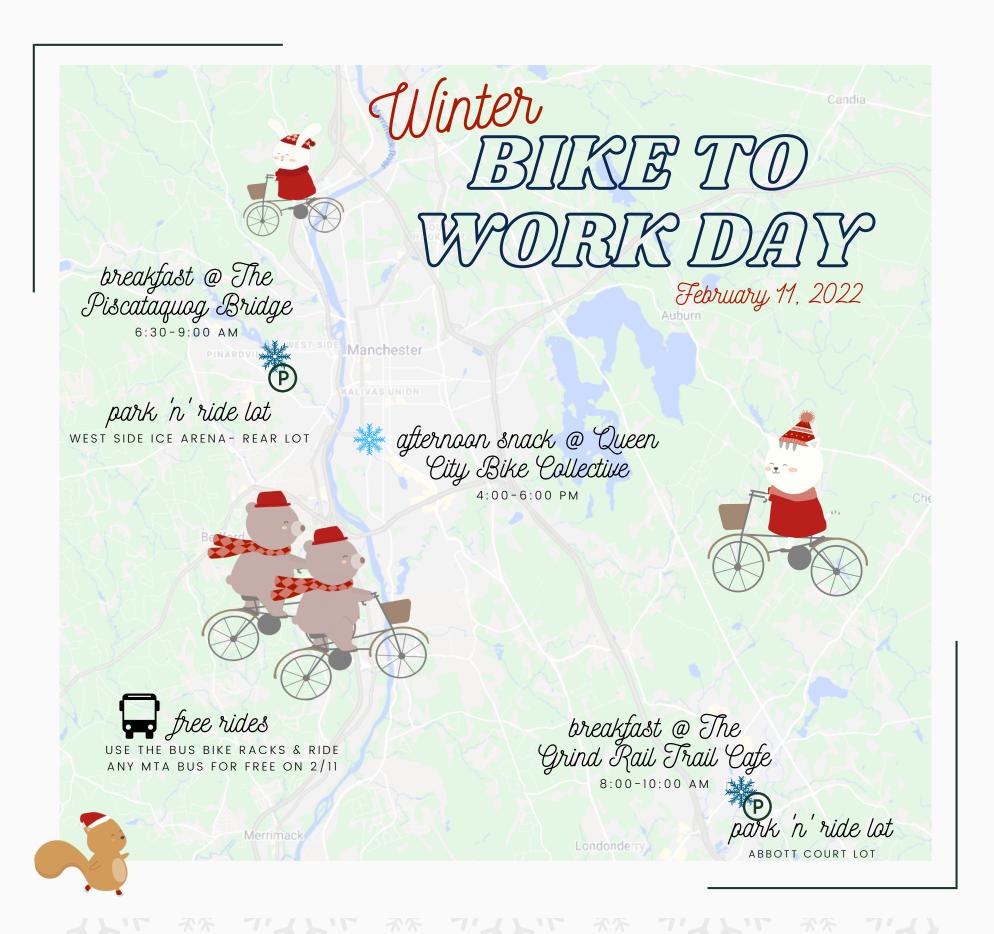

## **CELEBRATE ALL MONTH**

5 WINTER WOOLLY @ HIGHLAND BIKE PARK lift-accessed fat biking & family fun in Northfield

**11** WINTER BIKE TO WORK DAY

**20- 21** NORTH COUNTRY TRICYCLE 5TH ANNUAL WINTER FATBIKE POKER RUN (FRANCONIA)